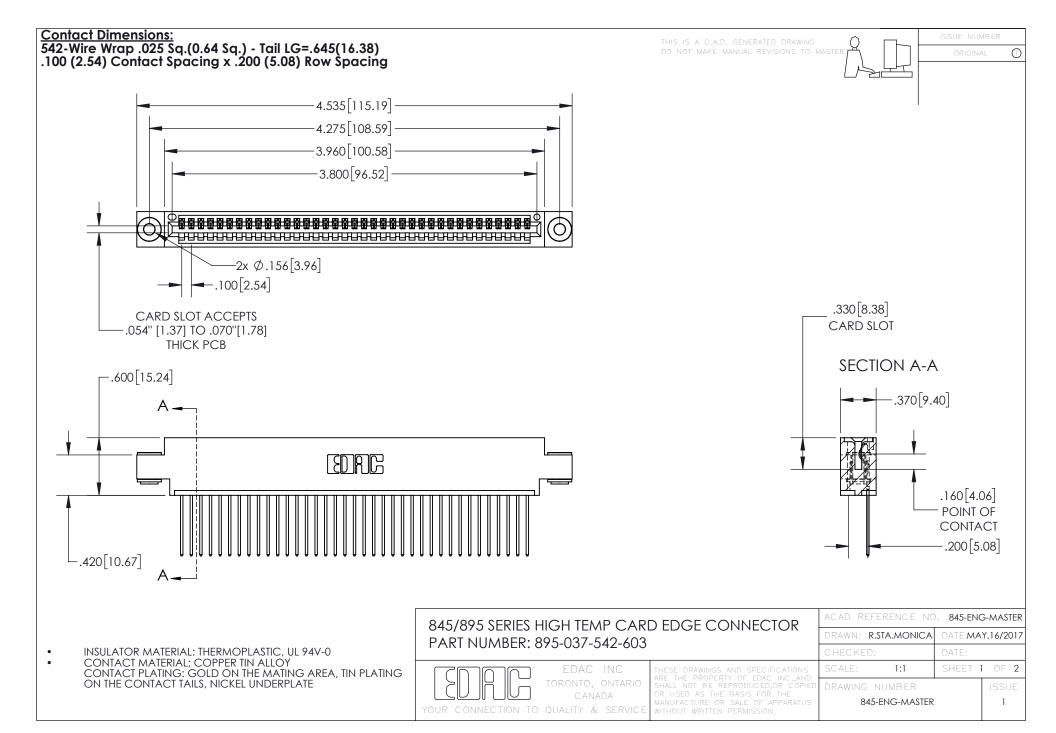

INSULATOR MATERIAL: THERMOPLASTIC POLYESTER, UL 94V-0 DAP MATERIAL AVAILABLE UPON REQUEST

**Contact Code 558** 

CONTACT MATERIAL; COPPER ALLOY CONTACT PLATING: GOLD ON THE MATING AREA, TIN PLATING ON THE CONTACT TAILS, NICKEL UNDERPLATE

## 845/895 SERIES HIGH TEMP CARD EDGE CONNECTOR CONTACT CODE 555,556,558,559,560 DIMENSIONS

YOUR CONNECTION TO QUALITY & SERVICE

Contact Code 559

|   | ACAD REFERENCE NO. 845-ENG-MASTER |                  |  |
|---|-----------------------------------|------------------|--|
|   | DRAWN: R.STA.MONICA               | DATE:MAY.16/2017 |  |
|   | CHECKED:                          | DATE:            |  |
|   | SCALE: 1:1                        | SHEET 2 OF 2     |  |
| D | DRAWING NUMBER                    | ISSUE            |  |

Contact Code 560

845-ENG-MASTER