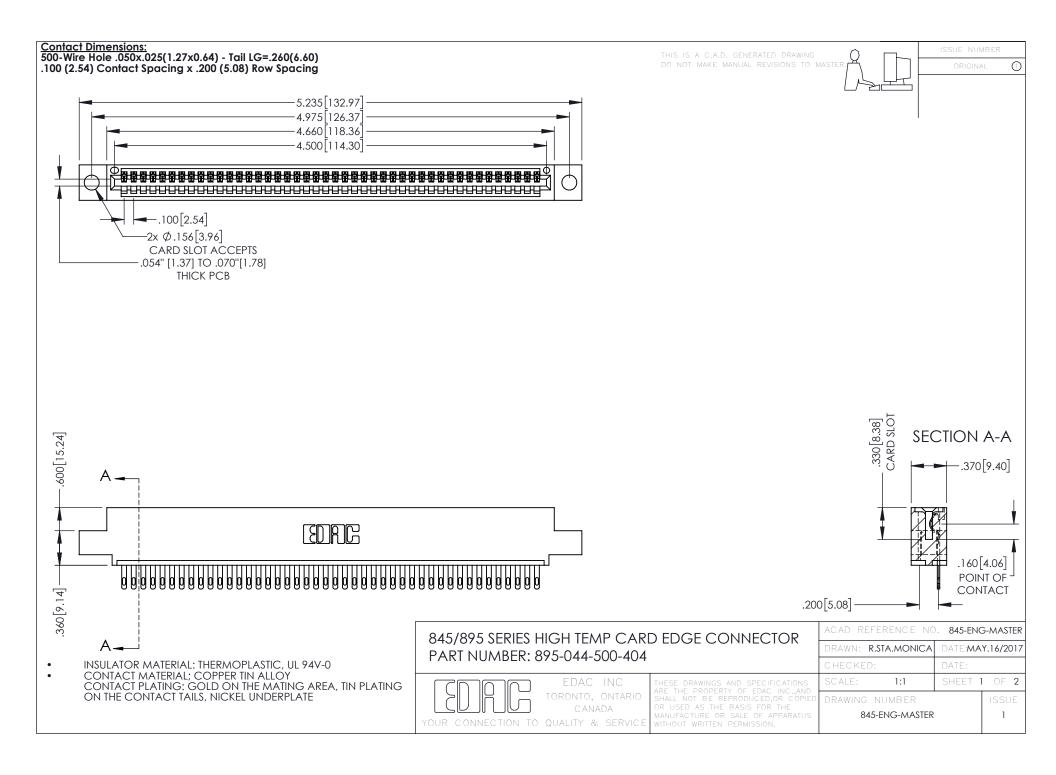

- INSULATOR MATERIAL: THERMOPLASTIC POLYESTER, UL 94V-0 DAP MATERIAL AVAILABLE UPON REQUEST
- CONTACT MATERIAL; COPPER ALLOY

**Contact Code 558** 

CONTACT PLATING: GOLD ON THE MATING AREA, TIN PLATING ON THE CONTACT TAILS, NICKEL UNDERPLATE

## 845/895 SERIES HIGH TEMP CARD EDGE CONNECTOR CONTACT CODE 555,556,558,559,560 DIMENSIONS

YOUR CONNECTION TO QUALITY & SERVICE

Contact Code 559

|   | ACAD REFERENCE NO   | . 845-ENG-MASTER |
|---|---------------------|------------------|
|   | DRAWN: R.STA.MONICA | DATE:MAY.16/2017 |
|   | CHECKED:            | DATE:            |
|   | SCALE: 1:1          | SHEET 2 OF 2     |
| D | DRAWING NUMBER      | ISSUE            |

Contact Code 560

845-ENG-MASTER