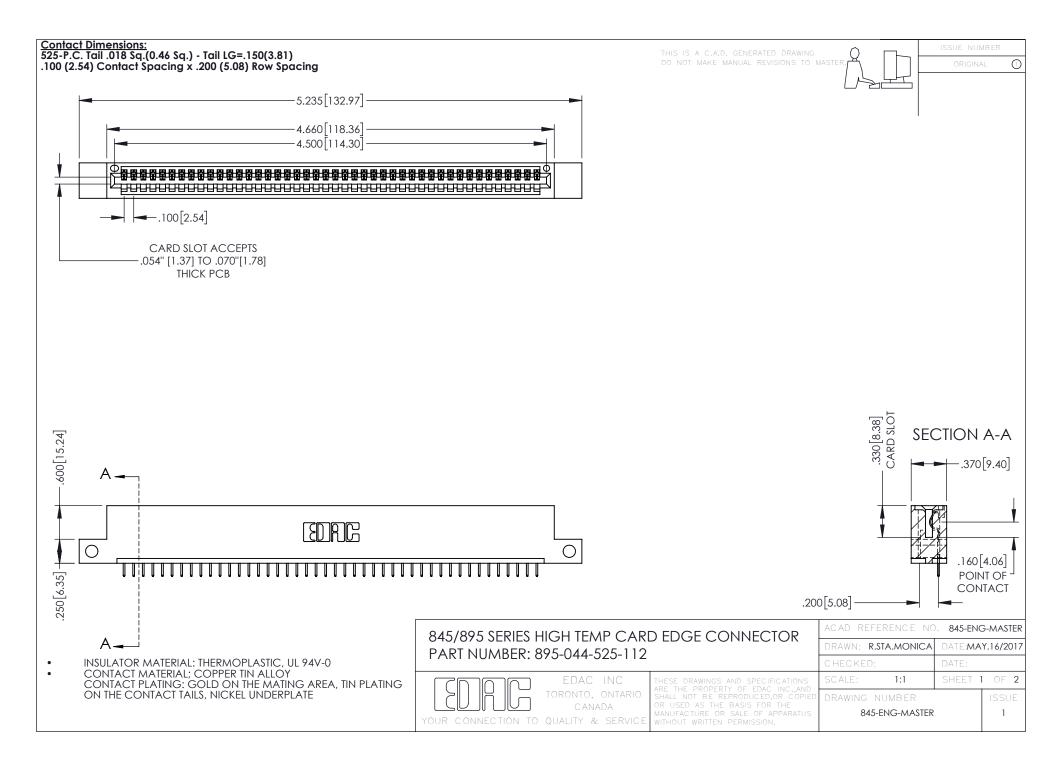

- INSULATOR MATERIAL: THERMOPLASTIC POLYESTER, UL 94V-0 DAP MATERIAL AVAILABLE UPON REQUEST
- CONTACT MATERIAL; COPPER ALLOY

**Contact Code 558** 

CONTACT PLATING: GOLD ON THE MATING AREA, TIN PLATING ON THE CONTACT TAILS, NICKEL UNDERPLATE

## 845/895 SERIES HIGH TEMP CARD EDGE CONNECTOR CONTACT CODE 555,556,558,559,560 DIMENSIONS

YOUR CONNECTION TO QUALITY & SERVICE

Contact Code 559

|   | ACAD REFERENCE NO   | . 845-ENG-MASTER |
|---|---------------------|------------------|
|   | DRAWN: R.STA.MONICA | DATE:MAY.16/2017 |
|   | CHECKED:            | DATE:            |
|   | SCALE: 1:1          | SHEET 2 OF 2     |
| D | DRAWING NUMBER      | ISSUE            |

Contact Code 560

845-ENG-MASTER