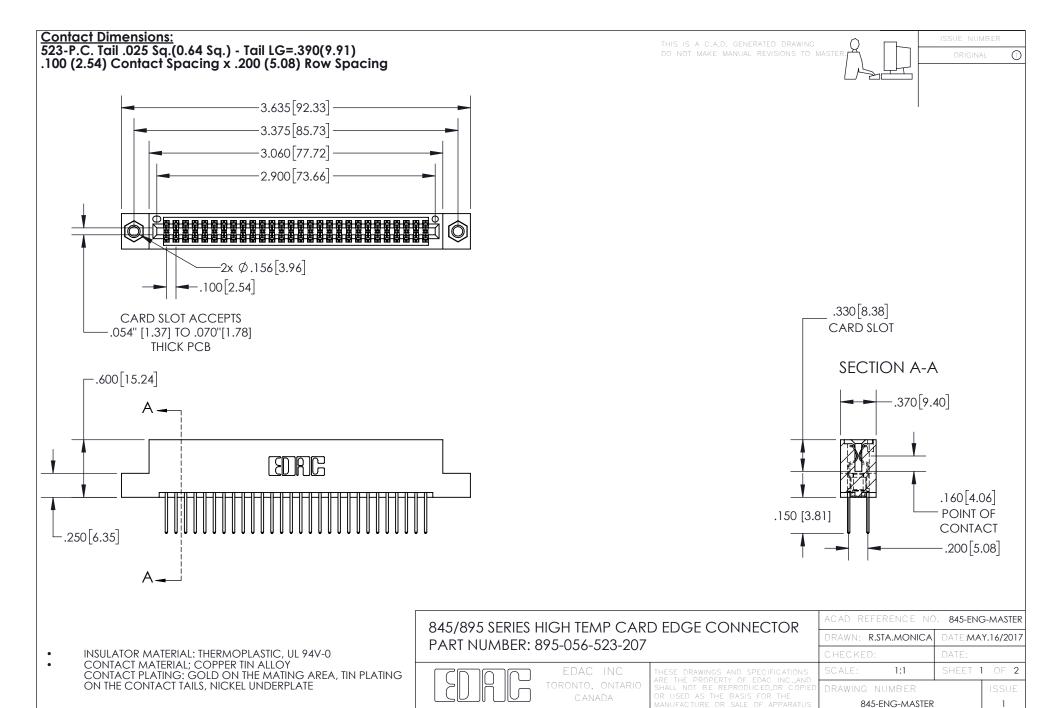

YOUR CONNECTION TO QUALITY & SERVICE

- INSULATOR MATERIAL: THERMOPLASTIC POLYESTER, UL 94V-0 DAP MATERIAL AVAILABLE UPON REQUEST
- CONTACT MATERIAL; COPPER ALLOY

CONTACT PLATING: GOLD ON THE MATING AREA, TIN PLATING ON THE CONTACT TAILS, NICKEL UNDERPLATE

## 845/895 SERIES HIGH TEMP CARD EDGE CONNECTOR CONTACT CODE 555,556,558,559,560 DIMENSIONS

YOUR CONNECTION TO QUALITY & SERVICE

|   | ACAD REFERENCE NO   | . 845-ENG-MASTER |
|---|---------------------|------------------|
|   | DRAWN: R.STA.MONICA | DATE:MAY.16/2017 |
|   | CHECKED:            | DATE:            |
|   | SCALE: 1:1          | SHEET 2 OF 2     |
| D | DRAWING NUMBER      | ISSUE            |