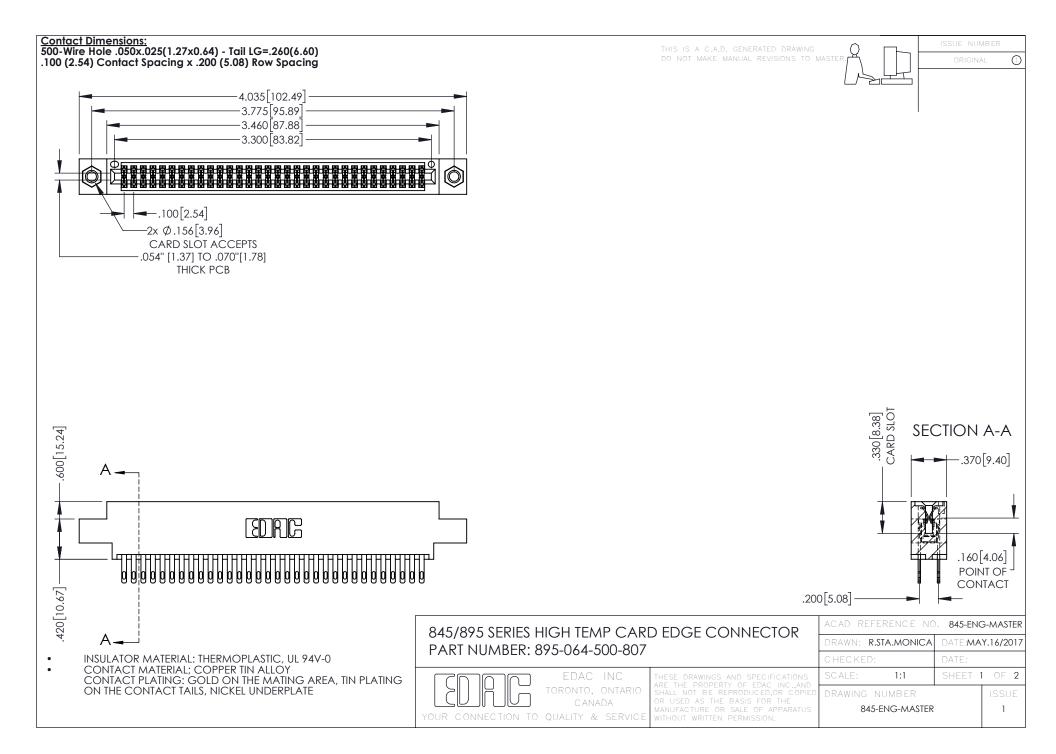

- INSULATOR MATERIAL: THERMOPLASTIC POLYESTER, UL 94V-0 DAP MATERIAL AVAILABLE UPON REQUEST
- CONTACT MATERIAL; COPPER ALLOY

**Contact Code 558** 

CONTACT PLATING: GOLD ON THE MATING AREA, TIN PLATING ON THE CONTACT TAILS, NICKEL UNDERPLATE

## 845/895 SERIES HIGH TEMP CARD EDGE CONNECTOR CONTACT CODE 555,556,558,559,560 DIMENSIONS

YOUR CONNECTION TO QUALITY & SERVICE

Contact Code 559

|   | ACAD REFERENCE NO   | . 845-ENG-MASTER |
|---|---------------------|------------------|
|   | DRAWN: R.STA.MONICA | DATE:MAY.16/2017 |
|   | CHECKED:            | DATE:            |
|   | SCALE: 1:1          | SHEET 2 OF 2     |
| D | DRAWING NUMBER      | ISSUE            |

Contact Code 560

845-ENG-MASTER