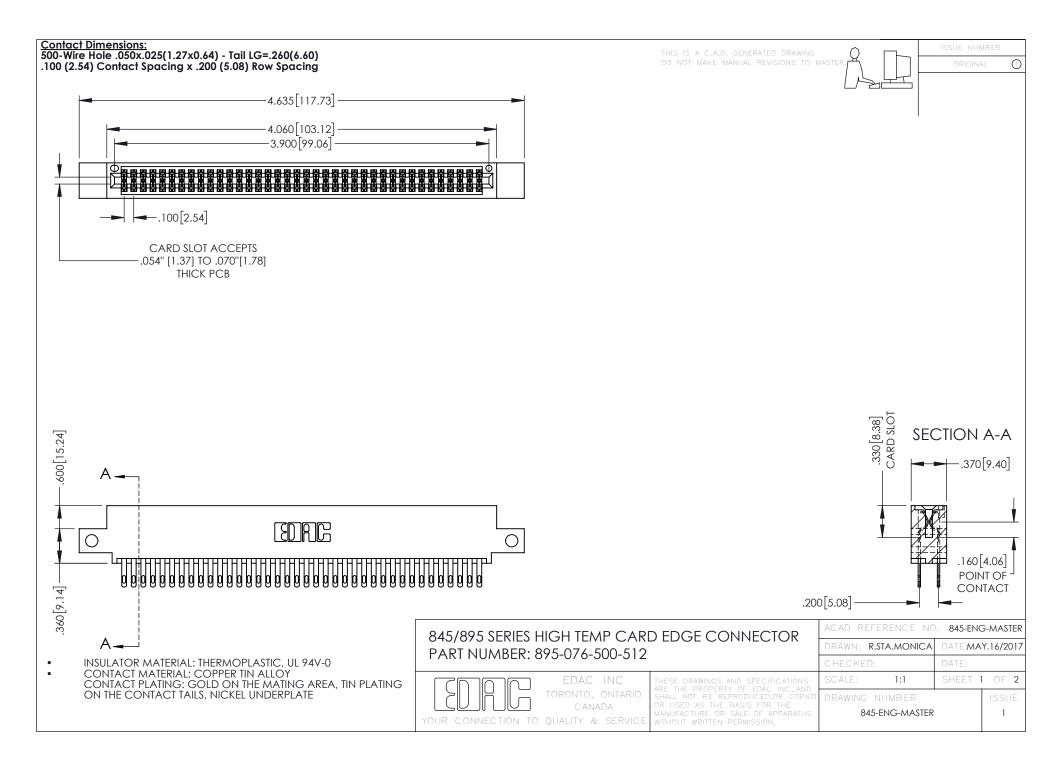

**Contact Code 558** Contact Code 559 Contact Code 560

- INSULATOR MATERIAL: THERMOPLASTIC POLYESTER, UL 94V-0 DAP MATERIAL AVAILABLE UPON REQUEST
- CONTACT MATERIAL; COPPER ALLOY

CONTACT PLATING: GOLD ON THE MATING AREA, TIN PLATING ON THE CONTACT TAILS, NICKEL UNDERPLATE

## 845/895 SERIES HIGH TEMP CARD EDGE CONNECTOR CONTACT CODE 555,556,558,559,560 DIMENSIONS

YOUR CONNECTION TO QUALITY & SERVICE

|   | ACAD REFERENCE NO. 845-ENG-MASTER |                  |
|---|-----------------------------------|------------------|
|   | DRAWN: R.STA.MONICA               | DATE:MAY.16/2017 |
|   | CHECKED:                          | DATE:            |
|   | SCALE: 1:1                        | SHEET 2 OF 2     |
| D | DRAWING NUMBER                    | ISSUE            |

845-ENG-MASTER