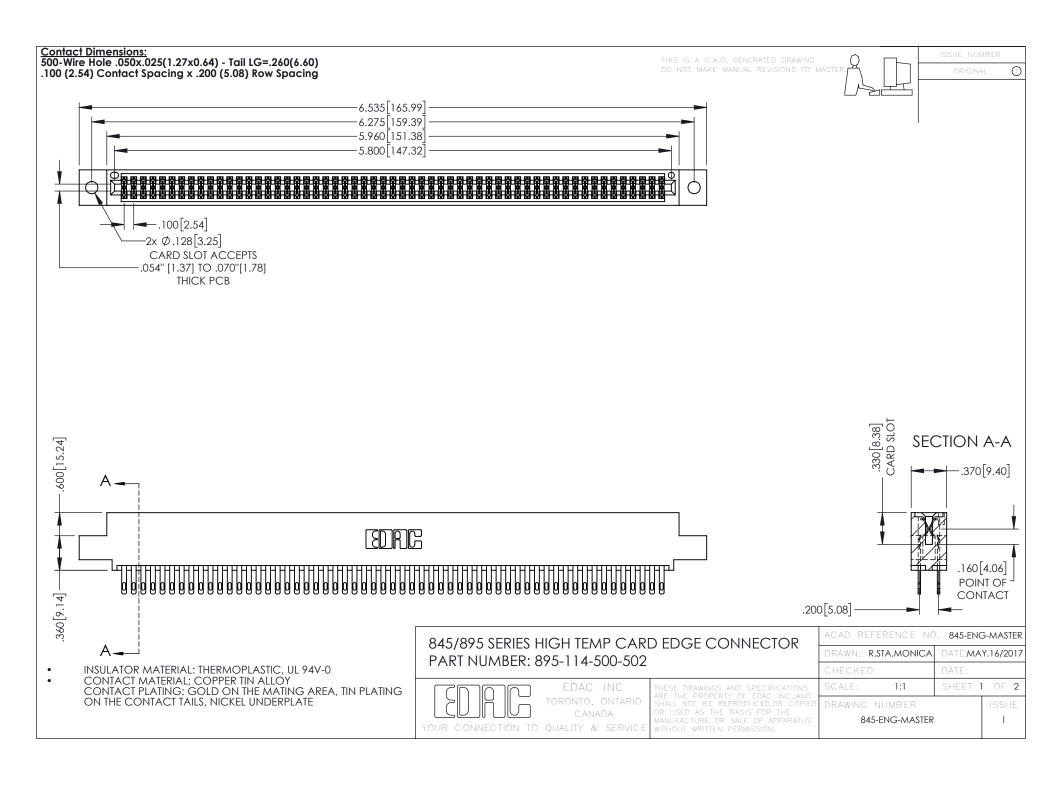

## 845/895 SERIES HIGH TEMP CARD EDGE CONNECTOR CONTACT CODE 555,556,558,559,560 DIMENSIONS

YOUR CONNECTION TO QUALITY & SERVICE

|   | ACAD REFERENCE NO. 845-ENG-MASTER |                  |
|---|-----------------------------------|------------------|
|   | DRAWN: R.STA.MONICA               | DATE:MAY.16/2017 |
|   | CHECKED:                          | DATE:            |
|   | SCALE: 1:1                        | SHEET 2 OF 2     |
| D | DRAWING NUMBER                    | ISSUE            |