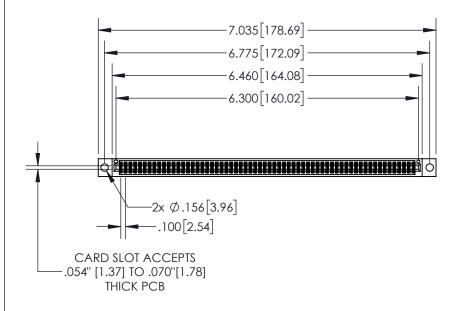

## **Contact Dimensions:** 521-P.C. Tail .025 Sq.(0.64 Sq.) - Tail LG=.150(3.81) .100 (2.54) Contact Spacing x .200 (5.08) Row Spacing

1

**CARD SLOT** .370 [9.40] **SECTION A-A** .160 4.06 POINT OF **CONTACT -**.200 [5.08]

.330[8.38]