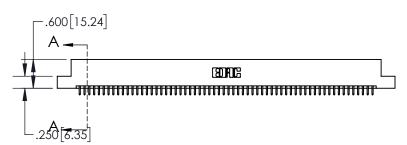

## **Contact Dimensions:** 521-P.C. Tail .025 Sq.(0.64 Sq.) - Tail LG=.150(3.81) .100 (2.54) Contact Spacing x .200 (5.08) Row Spacing

1

**CARD SLOT** .370 [9.40] **SECTION A-A** .160 4.06 POINT OF **CONTACT -**.200 [5.08]

.330[8.38]