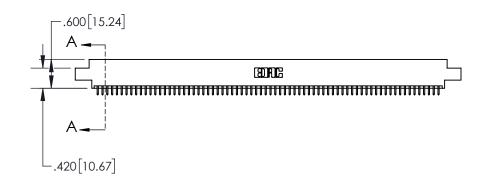

## **Contact Dimensions:** 521-P.C. Tail .025 Sq.(0.64 Sq.) - Tail LG=.150(3.81) .100 (2.54) Contact Spacing x .200 (5.08) Row Spacing

-2x Ø.156[3.96] —.100<sup>[2.54]</sup>

1

| .330[8.38]<br>CARD SLOT |                                   |  |  |
|-------------------------|-----------------------------------|--|--|
| -                       | .370[9.40]                        |  |  |
|                         | SECTION A-A                       |  |  |
| .150.[3.8]              | .160[4.06]<br>POINT OF<br>CONTACT |  |  |
| -                       | 200[5.08]                         |  |  |