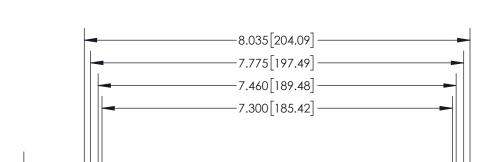

## **Contact Dimensions:** 521-P.C. Tail .025 Sq.(0.64 Sq.) - Tail LG=.150(3.81) .100 (2.54) Contact Spacing x .200 (5.08) Row Spacing

-2x Ø.156[3.96] —.100<sup>[2.54]</sup>

1

| .330[8.38]<br>CARD SLOT |                                   |  |  |
|-------------------------|-----------------------------------|--|--|
| -                       | .370[9.40]                        |  |  |
|                         | SECTION A-A                       |  |  |
| .150.[3.8]              | .160[4.06]<br>POINT OF<br>CONTACT |  |  |
| -                       | 200[5.08]                         |  |  |