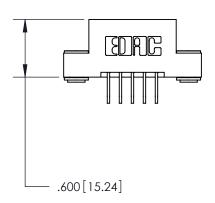

<u>Contact Dimensions:</u>
558-90 Degree Bend (Code 541 Contacts)
See Sheet 2 for Contact Code 555, 556, 558, 559, 560 Dimensions

THIS IS A C.A.D. GENERATED DRAWING DO NOT MAKE MANUAL REVISIONS TO MASTER.

**Contact Code 558** 