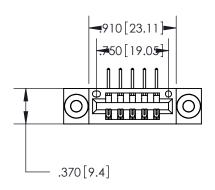

846/896 SERIES HIGH TEMP CARD EDGE CONNECTOR PART NUMBER: 896-005-558-103

**EDAC INC** TORONTO, ONTARIO CANADA

THESE DRAWINGS AND SPECIFICATIONS ARE THE PROPERTY OF EDAC INC., AND SHALL NOT BE REPRODUCED, OR COPIED OR USED AS THE BASIS FOR THE MANUFACTURE OR SALE OF APPARATUS WITHOUT WRITTEN PERMISSION.

<u>Contact Dimensions:</u>
558-90 Degree Bend (Code 541 Contacts)
See Sheet 2 for Contact Code 555, 556, 558, 559, 560 Dimensions

THIS IS A C.A.D. GENERATED DRAWING DO NOT MAKE MANUAL REVISIONS TO MASTER.