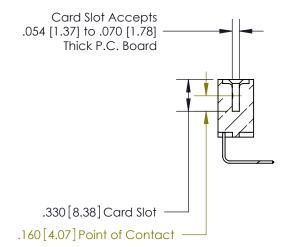

## 846/896 SERIES HIGH TEMP CARD EDGE CONNECTOR CONTACT CODE 555,556,558,559,560 DIMENSIONS

.150 [3.81]

YOUR CONNECTION TO QUALITY & SERVICE

**Contact Code 559** 

**EDAC INC** TORONTO, ONTARIO CANADA

THESE DRAWINGS AND SPECIFICATIONS ARE THE PROPERTY OF EDAC INC.,AND SHALL NOT BE REPRODUCED, OR COPIED OR USED AS THE BASIS FOR THE MANUFACTURE OR SALE OF APPARATUS WITHOUT WRITTEN PERMISSION.

**Contact Code 560** 

INSULATOR MATERIAL: THERMOPLASTIC POLYESTER, UL 94V-0 CONTACT MATERIAL; COPPER, NICKEL, TIN ALLOY CA-725 CONTACT PLATING: GOLD ON THE MATING AREA, TIN-LEAD ON THE CONTACT TAILS, NICKEL UNDERPLATE