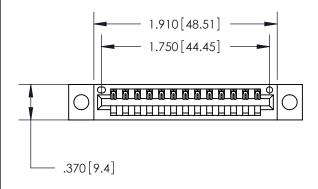

846/896 SERIES HIGH TEMP CARD EDGE CONNECTOR PART NUMBER: 896-013-520-104

**EDAC INC** TORONTO, ONTARIO CANADA

THESE DRAWINGS AND SPECIFICATIONS ARE THE PROPERTY OF EDAC INC., AND SHALL NOT BE REPRODUCED, OR COPIED OR USED AS THE BASIS FOR THE MANUFACTURE OR SALE OF APPARATUS WITHOUT WRITTEN PERMISSION.

<u>Contact Dimensions:</u> 520-P.C. Tail .030x.018 (0.76x0.46) - Tail LG. = .175 (4.45) .125 (3.18) Contact Spacing x .250 (6.35) Row Spacing

THIS IS A C.A.D. GENERATED DRAWING DO NOT MAKE MANUAL REVISIONS TO MASTER.