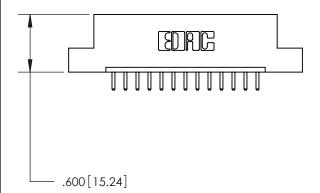

THIS IS A C.A.D. GENERATED DRAWING DO NOT MAKE MANUAL REVISIONS TO MASTER.

ISSUE NUMBER

.165[4.19]

.375 [9.54]

ORIGINAL

1

.060 [1.52] .125(3.18) to .210(5.33) **Outside Tails** .125(3.18) to .210(5.33) **Outside Tails** 