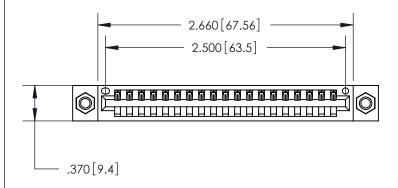

ISSUE NUMBER

ORIGINAL

846/896 SERIES HIGH TEMP CARD EDGE CONNECTOR PART NUMBER: 896-019-526-607

YOUR CONNECTION TO QUALITY & SERVICE

**EDAC INC** TORONTO, ONTARIO CANADA

THESE DRAWINGS AND SPECIFICATIONS ARE THE PROPERTY OF EDAC INC.,AND SHALL NOT BE REPRODUCED, OR COPIED OR USED AS THE BASIS FOR THE MANUFACTURE OR SALE OF APPARATUS WITHOUT WRITTEN PERMISSION.

| ACAD REFERENCE NO. | 846-ENG-MASTER   |
|--------------------|------------------|
| DRAWN: J.LEE       | DATE: APR. 22/09 |
| CHECKED:           | DATE:            |
| SCALE: 1:1         | SHEET 1 OF 2     |
| DRAWING NUMBER     | ISSUE            |
| 846-ENG-MASTER     | 1                |