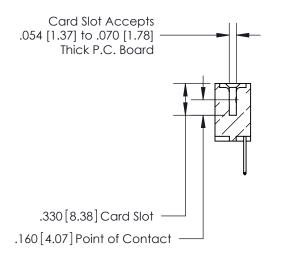

<u>Contact Dimensions:</u> 526-P.C. Tail .018 Sq. (0.46 Sq.) - Tail LG. =.350 (8.89) .125 (3.18) Contact Spacing x .250 (6.35) Row Spacing

THIS IS A C.A.D. GENERATED DRAWING DO NOT MAKE MANUAL REVISIONS TO MASTER.

1

.060 [1.52] .125(3.18) to .210(5.33) **Outside Tails** .125(3.18) to .210(5.33) **Outside Tails** 

**Contact Code 560** 

INSULATOR MATERIAL: THERMOPLASTIC POLYESTER, UL 94V-0 CONTACT MATERIAL; COPPER, NICKEL, TIN ALLOY CA-725 CONTACT PLATING: GOLD ON THE MATING AREA, TIN-LEAD ON THE CONTACT TAILS, NICKEL UNDERPLATE

**Contact Code 558** 

## 846/896 SERIES HIGH TEMP CARD EDGE CONNECTOR CONTACT CODE 555,556,558,559,560 DIMENSIONS

.150 [3.81]

YOUR CONNECTION TO QUALITY & SERVICE

**Contact Code 559** 

**EDAC INC** TORONTO, ONTARIO CANADA

THESE DRAWINGS AND SPECIFICATIONS ARE THE PROPERTY OF EDAC INC.,AND SHALL NOT BE REPRODUCED, OR COPIED OR USED AS THE BASIS FOR THE MANUFACTURE OR SALE OF APPARATUS WITHOUT WRITTEN PERMISSION.