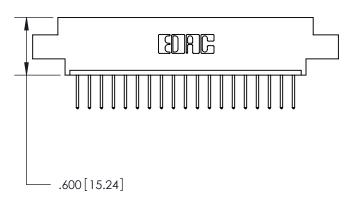

ISSUE NUMBER

ORIGINAL

846/896 SERIES HIGH TEMP CARD EDGE CONNECTOR PART NUMBER: 896-019-526-607

YOUR CONNECTION TO QUALITY & SERVICE

**EDAC INC** TORONTO, ONTARIO CANADA

THESE DRAWINGS AND SPECIFICATIONS ARE THE PROPERTY OF EDAC INC.,AND SHALL NOT BE REPRODUCED, OR COPIED OR USED AS THE BASIS FOR THE MANUFACTURE OR SALE OF APPARATUS WITHOUT WRITTEN PERMISSION.

| ACAD REFERENCE NO. | 846-ENG-MASTER   |
|--------------------|------------------|
| DRAWN: J.LEE       | DATE: APR. 22/09 |
| CHECKED:           | DATE:            |
| SCALE: 1:1         | SHEET 1 OF 2     |
| DRAWING NUMBER     | ISSUE            |
| 846-ENG-MASTER     | 1                |