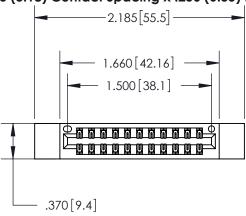

<u>Contact Dimensions:</u> 540-Wire Wrap .025 Sq. (0.64 Sq.) - Tail LG. = .560 (14.22) .125 (3.18) Contact Spacing x .250 (6.35) Row Spacing

INSULATOR MATERIAL: THERMOPLASTIC POLYESTER, UL 94V-0 CONTACT MATERIAL; COPPER, NICKEL, TIN ALLOY CA-725 CONTACT PLATING: GOLD ON THE MATING AREA, TIN-LEAD ON THE CONTACT TAILS, NICKEL UNDERPLATE

THIS IS A C.A.D. GENERATED DRAWING DO NOT MAKE MANUAL REVISIONS TO MASTER.

ISSUE NUMBER ORIGINAL 1

ACAD REFERENCE NO.

846/896 SERIES HIGH TEMP CARD EDGE CONNECTOR PART NUMBER: 896-022-540-812

**EDAC INC** TORONTO, ONTARIO CANADA