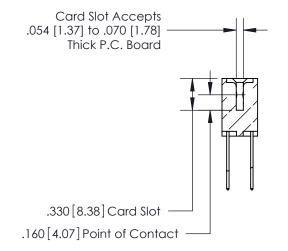

## 846/896 SERIES HIGH TEMP CARD EDGE CONNECTOR CONTACT CODE 555,556,558,559,560 DIMENSIONS

.150 [3.81]

YOUR CONNECTION TO QUALITY & SERVICE

**Contact Code 559** 

**EDAC INC** TORONTO, ONTARIO CANADA

THESE DRAWINGS AND SPECIFICATIONS ARE THE PROPERTY OF EDAC INC.,AND SHALL NOT BE REPRODUCED, OR COPIED OR USED AS THE BASIS FOR THE MANUFACTURE OR SALE OF APPARATUS WITHOUT WRITTEN PERMISSION.