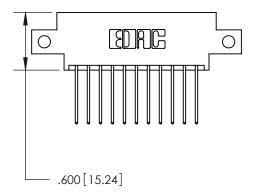

846-ENG-MASTER

THIS IS A C.A.D. GENERATED DRAWING DO NOT MAKE MANUAL REVISIONS TO MASTER.

ISSUE NUMBER

.165[4.19]

.375 [9.54]

ORIGINAL

1

.060 [1.52] .125(3.18) to .210(5.33) **Outside Tails** .125(3.18) to .210(5.33) **Outside Tails** 