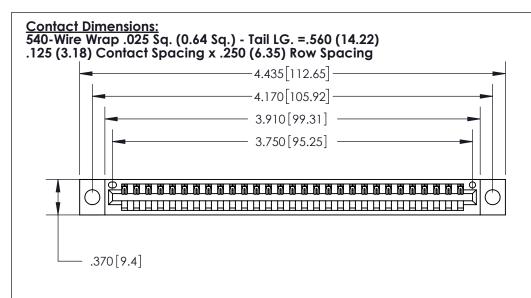

THIS IS A C.A.D. GENERATED DRAWING DO NOT MAKE MANUAL REVISIONS TO MASTER.

Card Slot Accepts .054 [1.37] to .070 [1.78] Thick P.C. Board

.330 [8.38] Card Slot .160 [4.07] Point of Contact -

ISSUE NUMBER ORIGINAL (1)

INSULATOR MATERIAL: THERMOPLASTIC POLYESTER, UL 94V-0 CONTACT MATERIAL; COPPER, NICKEL, TIN ALLOY CA-725

CONTACT PLATING: GOLD ON THE MATING AREA, TIN-LEAD

ON THE CONTACT TAILS, NICKEL UNDERPLATE

846/896 SERIES HIGH TEMP CARD EDGE CONNECTOR