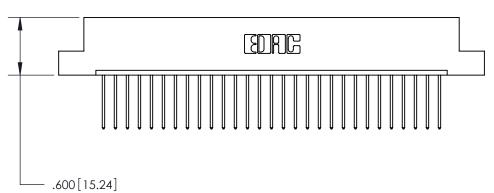

INSULATOR MATERIAL: THERMOPLASTIC POLYESTER, UL 94V-0 CONTACT MATERIAL; COPPER, NICKEL, TIN ALLOY CA-725

CONTACT PLATING: GOLD ON THE MATING AREA, TIN-LEAD

ON THE CONTACT TAILS, NICKEL UNDERPLATE

846/896 SERIES HIGH TEMP CARD EDGE CONNECTOR

PART NUMBER: 896-029-540-104

THIS IS A C.A.D. GENERATED DRAWING DO NOT MAKE MANUAL REVISIONS TO MASTER.

ISSUE NUMBER

.165[4.19]

ORIGINAL

1

.060 [1.52] .150 [3.81] .125(3.18) to .210(5.33)

.375 [9.54] .125(3.18) to .210(5.33)