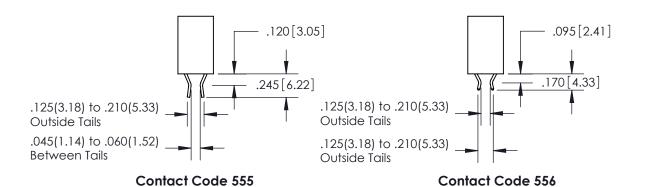

PART NUMBER: 896-029-540-104

THIS IS A C.A.D. GENERATED DRAWING DO NOT MAKE MANUAL REVISIONS TO MASTER.

ISSUE NUMBER

.165[4.19]

ORIGINAL

1

.060 [1.52] .150 [3.81] .125(3.18) to .210(5.33)

.375 [9.54] .125(3.18) to .210(5.33)

**Contact Code 558** 

**Contact Code 559** 

**Contact Code 560** 

INSULATOR MATERIAL: THERMOPLASTIC POLYESTER, UL 94V-0 CONTACT MATERIAL; COPPER, NICKEL, TIN ALLOY CA-725 CONTACT PLATING: GOLD ON THE MATING AREA, TIN-LEAD ON THE CONTACT TAILS, NICKEL UNDERPLATE

**Outside Tails** 

**Outside Tails** 

| ACAD REFERENCE NO. |       | 846-ENG-MASTER   |        |
|--------------------|-------|------------------|--------|
| DRAWN:             | J.LEE | DATE: APR. 22/09 |        |
| CHECKED:           |       | DATE:            |        |
| SCALE:             | 1:1   | SHEET            | 2 OF 2 |
| DRAWING NUMBER     |       | ISSUE            |        |