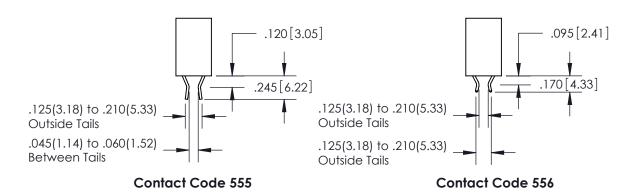

YOUR CONNECTION TO QUALITY & SERVICE

1

.060 [1.52] .200 [5.08] .210[5.33] -.260 [6.6] -.660 [16.76] .660 [16.76]

.060 [1.52] .165 [4.19] .150 [3.81] .375 [9.54] .125(3.18) to .210(5.33) **Outside Tails** .125(3.18) to .210(5.33) **Outside Tails** 

**Contact Code 558** 

**Contact Code 559** 

Contact Code 560

INSULATOR MATERIAL: THERMOPLASTIC POLYESTER, UL 94V-0 CONTACT MATERIAL; COPPER, NICKEL, TIN ALLOY CA-725 CONTACT PLATING: GOLD ON THE MATING AREA, TIN-LEAD ON THE CONTACT TAILS, NICKEL UNDERPLATE

846 SERIES HIGH TEMP CARD EDGE CONNECTOR CONTACT CODE 555,556,558,559,560 DIMENSIONS

YOUR CONNECTION TO QUALITY & SERVICE

|   | ACAD REFERENCE NO | . 846-ENG-MASTER |
|---|-------------------|------------------|
|   | DRAWN: J.LEE      | DATE: APR. 22/09 |
|   | CHECKED:          | DATE:            |
|   | SCALE: 1:1        | SHEET 2 OF 2     |
| D | DRAWING NUMBER    | ISSUE            |

846-ENG-MASTER