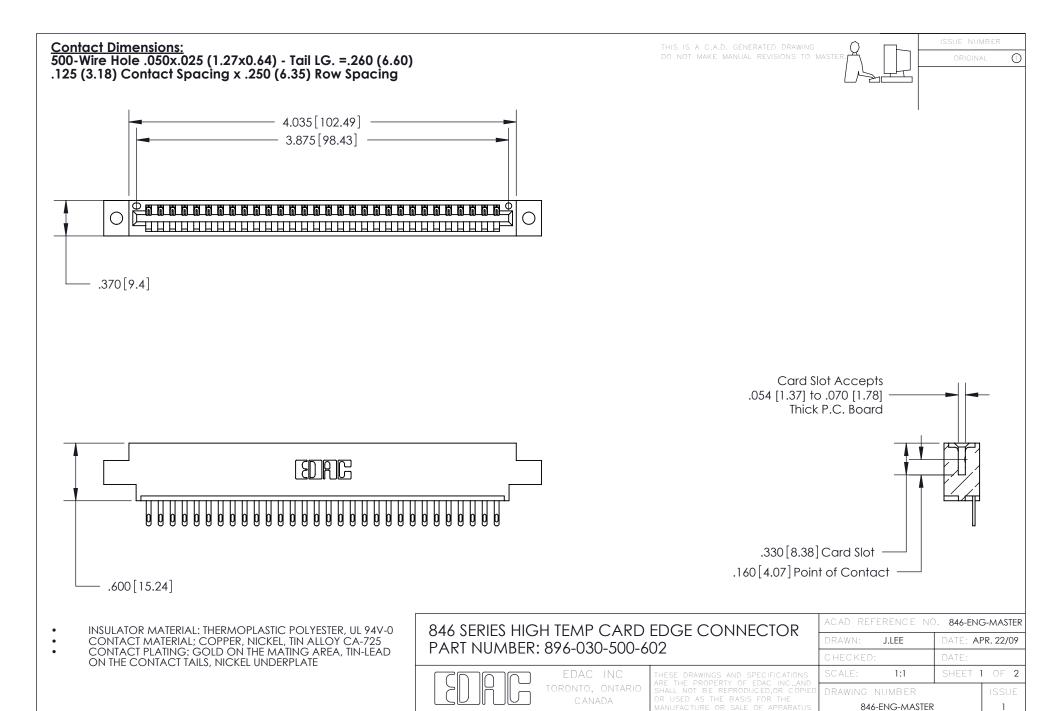

YOUR CONNECTION TO QUALITY & SERVICE

1

.060 [1.52] .200 [5.08] .210[5.33] -.260 [6.6] -.660 [16.76] .660 [16.76]

.060 [1.52] .165 [4.19] .150 [3.81] .375 [9.54] .125(3.18) to .210(5.33) **Outside Tails** .125(3.18) to .210(5.33) **Outside Tails** 

**Contact Code 558** 

**Contact Code 559** 

Contact Code 560

INSULATOR MATERIAL: THERMOPLASTIC POLYESTER, UL 94V-0 CONTACT MATERIAL; COPPER, NICKEL, TIN ALLOY CA-725 CONTACT PLATING: GOLD ON THE MATING AREA, TIN-LEAD ON THE CONTACT TAILS, NICKEL UNDERPLATE

846 SERIES HIGH TEMP CARD EDGE CONNECTOR CONTACT CODE 555,556,558,559,560 DIMENSIONS

YOUR CONNECTION TO QUALITY & SERVICE

|   | ACAD REFERENCE NO | . 846-ENG-MASTER |
|---|-------------------|------------------|
|   | DRAWN: J.LEE      | DATE: APR. 22/09 |
|   | CHECKED:          | DATE:            |
|   | SCALE: 1:1        | SHEET 2 OF 2     |
| D | DRAWING NUMBER    | ISSUE            |

846-ENG-MASTER