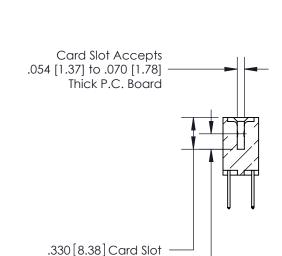

## 846/896 SERIES HIGH TEMP CARD EDGE CONNECTOR CONTACT CODE 555,556,558,559,560 DIMENSIONS

.150 [3.81]

YOUR CONNECTION TO QUALITY & SERVICE

**Contact Code 559** 

**EDAC INC** TORONTO, ONTARIO CANADA

THESE DRAWINGS AND SPECIFICATIONS ARE THE PROPERTY OF EDAC INC.,AND SHALL NOT BE REPRODUCED, OR COPIED OR USED AS THE BASIS FOR THE MANUFACTURE OR SALE OF APPARATUS WITHOUT WRITTEN PERMISSION.