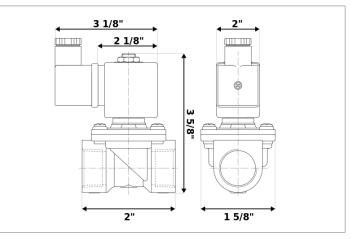

## **DKSV077**

Normally closed, pilot operated, 2-way solenoid valve with brass body and 3/8" connections

| Valve                |                                       |  |
|----------------------|---------------------------------------|--|
| Pipe size:           | 3/8" NPT                              |  |
| Operating pressure:  | 2–300 psi                             |  |
| Flow coefficient:    | 1.8 Cv                                |  |
| Media temperature:   | 15–195 °F                             |  |
| Ambient temperature: | -5–140 °F                             |  |
| Suggested usage:     | Air, inert gas, water                 |  |
| Operation:           | 2-way, normally closed solenoid valve |  |
| Mechanism:           | Pilot operated                        |  |
| Manual override:     | No                                    |  |
| Pipe gender:         | Female                                |  |
| Orifice size:        | 3/8"                                  |  |
| Media viscosity:     | 12 cSt                                |  |