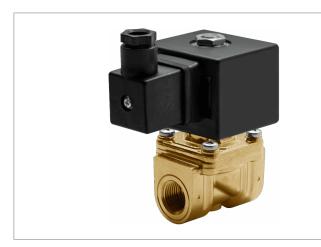

## **DKSV077**

Normally closed, pilot operated, 2-way solenoid valve with brass body and 3/8" connections

| Valve                |                                       |  |
|----------------------|---------------------------------------|--|
| Pipe size:           | 3/8" NPT                              |  |
| Operating pressure:  | 2–300 psi                             |  |
| Flow coefficient:    | 1.8 Cv                                |  |
| Media temperature:   | 15–195 °F                             |  |
| Ambient temperature: | -5–140 °F                             |  |
| Suggested usage:     | Air, inert gas, water                 |  |
| Operation:           | 2-way, normally closed solenoid valve |  |
| Mechanism:           | Pilot operated                        |  |
| Manual override:     | No                                    |  |
| Pipe gender:         | Female                                |  |
| Orifice size:        | 3/8"                                  |  |
| Media viscosity:     | 12 cSt                                |  |