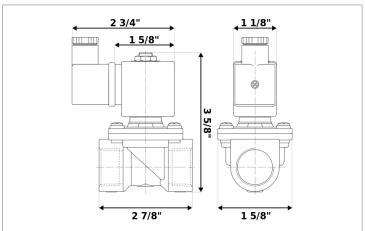

## **DKSV090**

Normally closed, pilot operated, 2-way solenoid valve with brass body and 1/2" connections

| Valve                |                                       |  |
|----------------------|---------------------------------------|--|
| Pipe size:           | 1/2" NPT                              |  |
| Operating pressure:  | 2–300 psi                             |  |
| Flow coefficient:    | 1.8 Cv                                |  |
| Media temperature:   | 15–280 °F                             |  |
| Ambient temperature: | -5–140 °F                             |  |
| Suggested usage:     | Air, inert gas, synthetic oils, water |  |
| Operation:           | 2-way, normally closed solenoid valve |  |
| Mechanism:           | Pilot operated                        |  |
| Manual override:     | No                                    |  |
| Pipe gender:         | Female                                |  |
| Orifice size:        | 3/8"                                  |  |
| Media viscosity:     | 12 cSt                                |  |