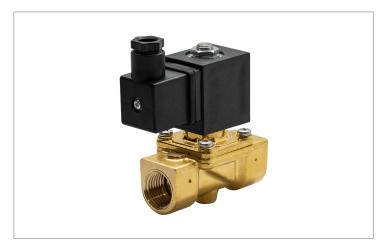

## **DKSV090**

Normally closed, pilot operated, 2-way solenoid valve with brass body and 1/2" connections

| Valve                |                                       |  |
|----------------------|---------------------------------------|--|
| Pipe size:           | 1/2" NPT                              |  |
| Operating pressure:  | 2–300 psi                             |  |
| Flow coefficient:    | 1.8 Cv                                |  |
| Media temperature:   | 15–280 °F                             |  |
| Ambient temperature: | -5–140 °F                             |  |
| Suggested usage:     | Air, inert gas, synthetic oils, water |  |
| Operation:           | 2-way, normally closed solenoid valve |  |
| Mechanism:           | Pilot operated                        |  |
| Manual override:     | No                                    |  |
| Pipe gender:         | Female                                |  |
| Orifice size:        | 3/8"                                  |  |
| Media viscosity:     | 12 cSt                                |  |

| Materials     |                              |  |  |
|---------------|------------------------------|--|--|
| Body:         | Brass                        |  |  |
| Seal:         | Fluoroelastomer rubber (FKM) |  |  |
| Orifice:      | Brass                        |  |  |
| Core tube:    | Stainless steel 300          |  |  |
| Fixed core:   | Stainless steel 400          |  |  |
| Plunger:      | Stainless steel 400          |  |  |
| Spring:       | Stainless steel 300          |  |  |
| Shading ring: | Copper                       |  |  |

| Electrical           |                     |  |
|----------------------|---------------------|--|
| Power:               | 120 V ac            |  |
| Connection:          | Cable gland (PG9)   |  |
| Holding:             | 15 VA               |  |
| Inrush:              | 25 VA               |  |
| Voltage tolerances:  | +10% -15%           |  |
| Coil inner diameter: | 1/2"                |  |
| Coil molding:        | Polyethylene (PET)  |  |
| Coil rating:         | -5–355 °F (Class H) |  |
| Duty cycle:          | Continuous, 100% ED |  |
| Enclosure:           | NEMA 4, IP65        |  |