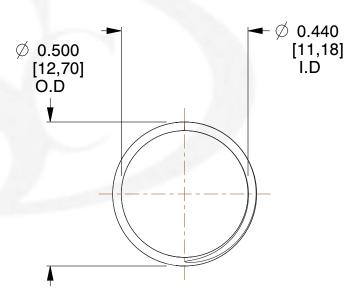

## **NOTES:**

1. Material : Spring Steel 2. Finish: Glod Irridite

3. Ends: Closed and Ground

4. Total Coils: 10.000

5. Sugg. Max. Deflection: 0.150 (in) 6. Sugg. Max. Load: 2.300 (lbs)

7. All Drawing Dimensions are in Inches [mm]

SCALE

3.000

11772

COMPONENT

**COMPRESSION SPRINGS** 

UNIT INCH [mm]

**SPRINGS** 

SHEET