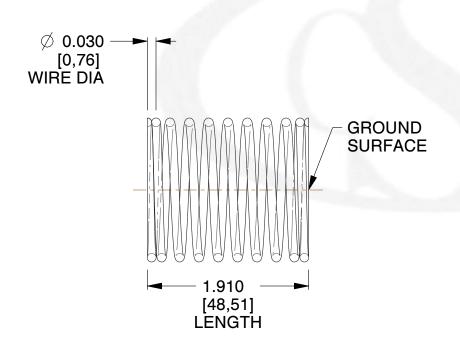

## **NOTES:**

1. Material : Spring Steel 2. Finish: Glod Irridite

3. Ends: Closed and Ground

4. Total Coils: 10.000

5. Sugg. Max. Deflection: 0.150 (in) 6. Sugg. Max. Load: 2.300 (lbs)

7. All Drawing Dimensions are in Inches [mm]

SCALE

3.000

11772

COMPONENT

**COMPRESSION SPRINGS** 

UNIT INCH [mm]

**SPRINGS** 

SHEET