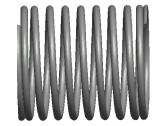

## **NOTES:**

1. Material : Spring Steel 2. Finish: Glod Irridite

3. Ends: Closed and Ground

4. Total Coils: 10.000

5. Sugg. Max. Deflection: 0.150 (in) 6. Sugg. Max. Load: 2.300 (lbs)

7. All Drawing Dimensions are in Inches [mm]