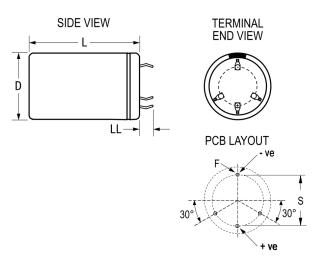

PEH536, Aluminum Electrolytic, 1,500 uF, 20%, 400 VDC, -40/+105°C

Click here for the 3D model.

| Dimensions |               |
|------------|---------------|
| D          | 40mm +/-0.5mm |
| L          | 100mm +/-1mm  |
| S          | 22.5mm NOM    |
| LL         | 6.3mm +/-1mm  |
| F          | 2mm +/-0.1mm  |