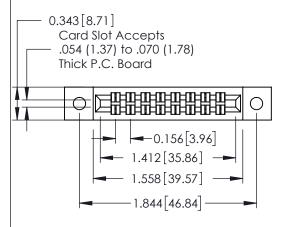

## **Mounting Option**

**Contact Detail** 

12-.128 (3.25) Dia. Side Mounting Holes

556-Extender Board Bend (Code 520 Contacts) .156 [3.96] Contact Spacing x .140 [3.56] Row Spacing

THIS IS A C.A.D. GENERATED DRAWING DO NOT MAKE MANUAL REVISIONS TO MASTER.

0.125[3.18]

Point of Contact

0.330 [8.38] Card Slot