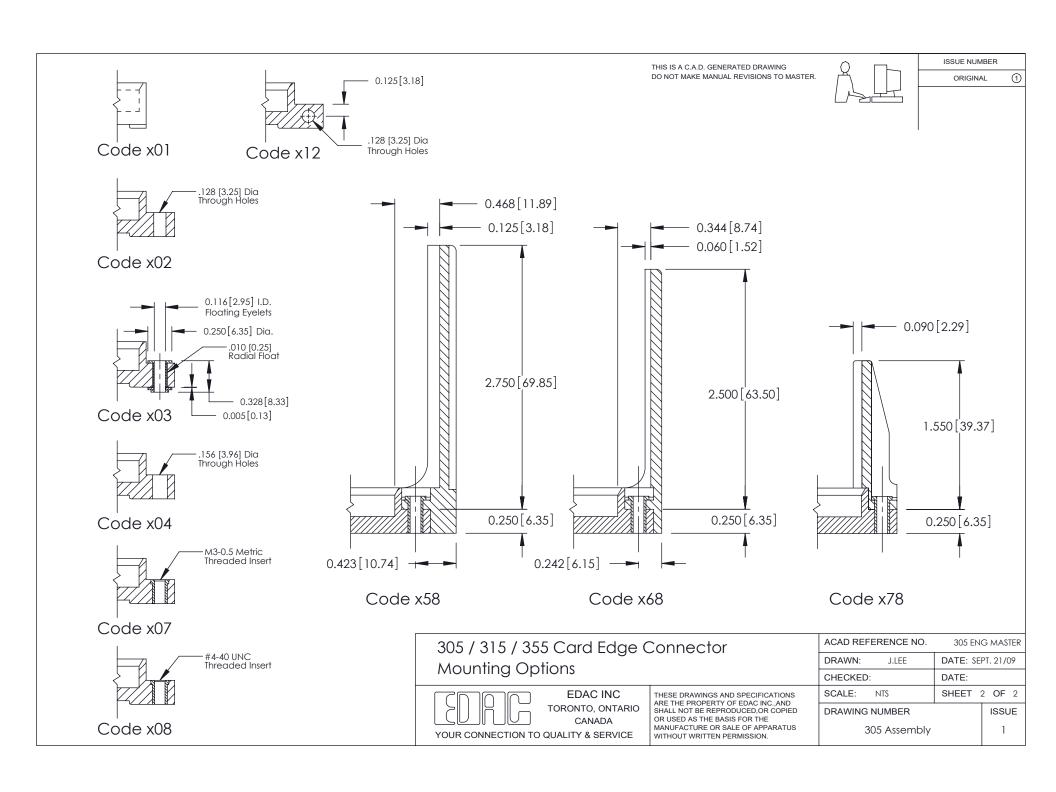

ISSUE NUMBER

ORIGINAL

**See Accompanying Page for: Mounting Options** 

| 305 / 315 / 355 Card Edge Connector |
|-------------------------------------|
| Part Number: 305-016-556-512        |

YOUR CONNECTION TO QUALITY & SERVICE