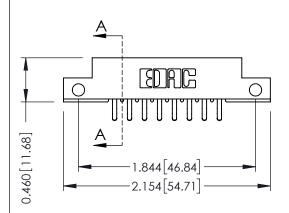

## **Mounting Option**

**Contact Detail** 

12-.128 (3.25) Dia. Side Mounting Holes

556-Extender Board Bend (Code 520 Contacts) .156 [3.96] Contact Spacing x .140 [3.56] Row Spacing

THIS IS A C.A.D. GENERATED DRAWING DO NOT MAKE MANUAL REVISIONS TO MASTER.