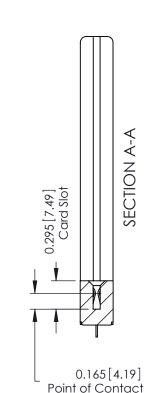

**Mounting Option** 158-.468 (11.89) Offset Card Guides **Contact Detail** 

521-P.C. Tail .037x.015(0.94x0.38) - Tail LG.=.125(3.18) .156 [3.96] Contact Spacing with Single Centreline Row

THIS IS A C.A.D. GENERATED DRAWING DO NOT MAKE MANUAL REVISIONS TO MASTER.