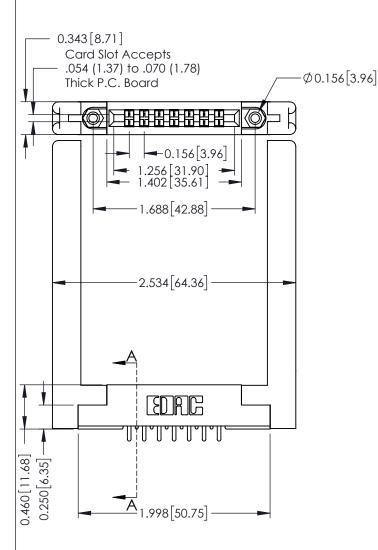

**Mounting Option** 158-.468 (11.89) Offset Card Guides **Contact Detail** 

521-P.C. Tail .037x.015(0.94x0.38) - Tail LG.=.125(3.18) .156 [3.96] Contact Spacing with Single Centreline Row

THIS IS A C.A.D. GENERATED DRAWING DO NOT MAKE MANUAL REVISIONS TO MASTER.

ORIGINAL

306 / 316 / 356 Card Edge Connector Part Number: 306-007-521-158

YOUR CONNECTION TO QUALITY & SERVICE

**EDAC INC** TORONTO, ONTARIO CANADA

THESE DRAWINGS AND SPECIFICATIONS ARE THE PROPERTY OF EDAC INC.,AND SHALL NOT BE REPRODUCED, OR COPIED OR USED AS THE BASIS FOR THE MANUFACTURE OR SALE OF APPARATUS WITHOUT WRITTEN PERMISSION.