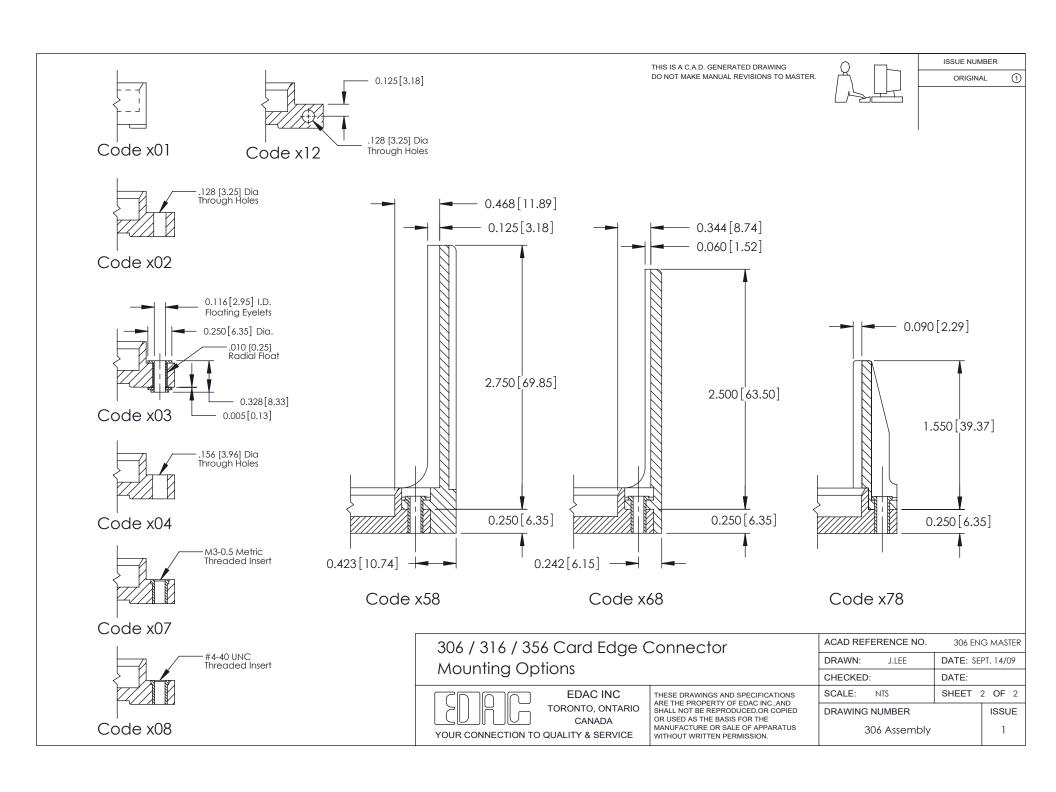

**See Accompanying Pages for: Mounting Options** 

| ACAD REFERENCE NO. | 306 ENG MASTER    |
|--------------------|-------------------|
| DRAWN: J.LEE       | DATE: SEPT. 14/09 |
| CHECKED:           | DATE:             |
| SCALE: NTS         | SHEET 1 OF 2      |
| DRAWING NUMBER     | ISSUE             |
| 306 Assembly       | 1                 |