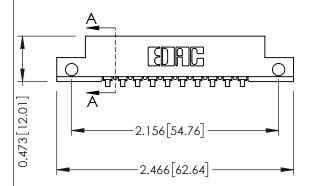

## **See Accompanying Pages for:**

- **Contact Bend Details**
- **Mounting Options**

**SECTION A-A** 

| 307 / 357 Card Edge Connector<br>Part Number: 307-010-557-112 |                                                                                                                                                                                               | ACAD REFERENCE NO. 307 ENG MASTER |              |          |          |
|---------------------------------------------------------------|-----------------------------------------------------------------------------------------------------------------------------------------------------------------------------------------------|-----------------------------------|--------------|----------|----------|
|                                                               |                                                                                                                                                                                               | DRAWN:                            | J.LEE        | DATE: AU | G. 11/09 |
|                                                               |                                                                                                                                                                                               | CHECKED:                          |              | DATE:    |          |
| TORONTO, ONTARIO CANADA                                       | THESE DRAWINGS AND SPECIFICATIONS ARE THE PROPERTY OF EDAC INCAND SHALL NOT BE REPRODUCED,OR COPIED OR USED AS THE BASIS FOR THE MANUFACTURE OR SALE OF APPARATUS WITHOUT WRITTEN PERMISSION. | SCALE:                            | NTS          | SHEET    | 1 OF 3   |
|                                                               |                                                                                                                                                                                               | DRAWING                           | NUMBER       |          | ISSUE    |
|                                                               |                                                                                                                                                                                               | (                                 | 307 Assembly |          | 1        |