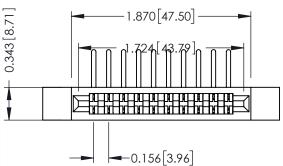

**Mounting Option Contact Detail** 

.128 (3.25) Dia. Side Mounting Holes 90 Degree Bend (Code 541 Contacts)

.156 [3.96] Contact Spacing x .200 [5.08] Row Spacing