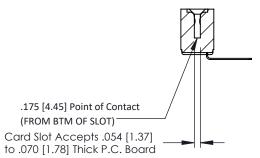

**Mounting Option Contact Detail** 

.128 (3.25) Dia. Side Mounting Holes 90 Degree Bend (Code 541 Contacts)

.156 [3.96] Contact Spacing x .200 [5.08] Row Spacing





## **See Accompanying Pages for:**

- **Contact Bend Details**
- **Mounting Options**



**SECTION A-A** 



| 307 / 357 Card Edge Connector<br>Part Number: 307-010-557-112 |                                                                                                                                                                                               | ACAD REFERENCE NO. 307 ENG MASTER |              |          |          |
|---------------------------------------------------------------|-----------------------------------------------------------------------------------------------------------------------------------------------------------------------------------------------|-----------------------------------|--------------|----------|----------|
|                                                               |