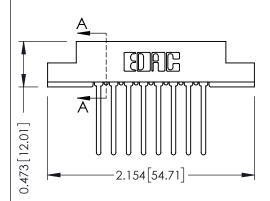

## SECTION A-A

307 ENG MASTER
DATE: AUG. 11/09

SHEET 1 OF 3

J.LEE

307 Assembly

NTS

| 307 / 357 Card Edge Connector<br>Part Number: 307-016-440-208 |                   |                                                                   | A  |
|---------------------------------------------------------------|-------------------|-------------------------------------------------------------------|----|
|                                                               |                   |                                                                   | DF |
|                                                               |                   |                                                                   | С  |
|                                                               | EDAC INC          | THESE DRAWINGS AND SPECIFICATIONS ARE THE PROPERTY OF EDAC INCAND | S  |
|                                                               | TORONTO, ONTARIO  | SHALL NOT BE REPRODUCED,OR COPIED OR USED AS THE BASIS FOR THE    | DF |
| YOUR CONNECTION TO                                            | QUALITY & SERVICE | MANUFACTURE OR SALE OF APPARATUS WITHOUT WRITTEN PERMISSION       |    |