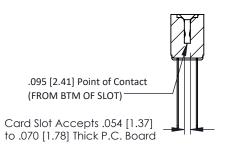

## SECTION A-A

307 ENG MASTER
DATE: AUG. 11/09

SHEET 1 OF 3

J.LEE

307 Assembly

NTS

| 307 / 357 Card Edge Connector<br>Part Number: 307-016-440-208 |                   |                                                                   | A  |
|---------------------------------------------------------------|-------------------|-------------------------------------------------------------------|----|
|                                                               |                   |                                                                   | DF |
|                                                               |                   |                                                                   | С  |
|                                                               | EDAC INC          | THESE DRAWINGS AND SPECIFICATIONS ARE THE PROPERTY OF EDAC INCAND | S  |
|                                                               | TORONTO, ONTARIO  | SHALL NOT BE REPRODUCED,OR COPIED OR USED AS THE BASIS FOR THE    | DF |
| YOUR CONNECTION TO                                            | QUALITY & SERVICE | MANUFACTURE OR SALE OF APPARATUS WITHOUT WRITTEN PERMISSION       |    |