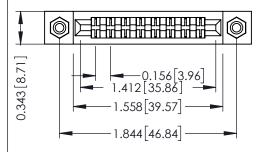

Mounting Option
#4-40 Unified Threaded Inserts

**Contact Detail** 

Wire Wrap .046x.013(1.17x0.33) - Tail LG=.708(17.98) .156 [3.96] Contact Spacing x .200 [5.08] Row Spacing

THIS IS A C.A.D. GENERATED DRAWING DO NOT MAKE MANUAL REVISIONS TO MAS ER.