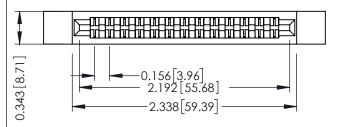

Mounting Option Contact Detail

.128 (3.25) Dia. Side Mounting Holes PC Tail .046x.013(1.17x0.33) - Tail LG=.358(9.09)
.156 [3.96] Contact Spacing x .200 [5.08] Row Spacing

THIS IS A C.A.D. GENERATED DRAWING DO NOT MAKE MANUAL REVISIONS TO MAS