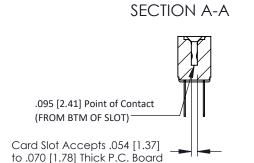

Mounting Option Contact Detail

.128 (3.25) Dia. Side Mounting Holes PC Tail .046x.013(1.17x0.33) - Tail LG=.358(9.09)
.156 [3.96] Contact Spacing x .200 [5.08] Row Spacing

THIS IS A C.A.D. GENERATED DRAWING DO NOT MAKE MANUAL REVISIONS TO MAS