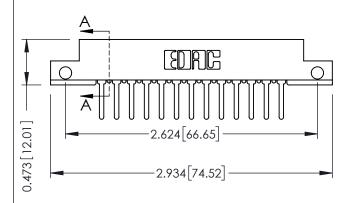

Mounting Option Contact Detail

.128 (3.25) Dia. Side Mounting Holes PC Tail .046x.013(1.17x0.33) - Tail LG=.358(9.09)
.156 [3.96] Contact Spacing x .200 [5.08] Row Spacing

THIS IS A C.A.D. GENERATED DRAWING DO NOT MAKE MANUAL REVISIONS TO MAS