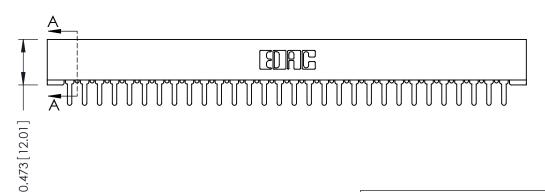

## **SECTION A-A**

**See Accompanying Pages for:** 

- **Contact Bend Details**
- **Mounting Options**

307 / 357 Card Edge Connector Part Number: 307-030-425-101

**EDAC INC** TORONTO, ONTARIO CANADA

THESE DRAWINGS AND SPECIFICATIONS ARE THE PROPERTY OF EDAC INC.,AND SHALL NOT BE REPRODUCED, OR COPIED OR USED AS THE BASIS FOR THE MANUFACTURE OR SALE OF APPARATUS WITHOUT WRITTEN PERMISSION.