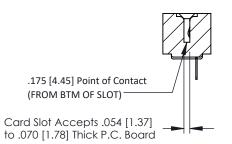

## **SECTION A-A**

**See Accompanying Pages for:** 

- **Contact Bend Details**
- **Mounting Options**

307 / 357 Card Edge Connector Part Number: 307-030-425-101

**EDAC INC** TORONTO, ONTARIO CANADA

THESE DRAWINGS AND SPECIFICATIONS ARE THE PROPERTY OF EDAC INC.,AND SHALL NOT BE REPRODUCED, OR COPIED OR USED AS THE BASIS FOR THE MANUFACTURE OR SALE OF APPARATUS WITHOUT WRITTEN PERMISSION.