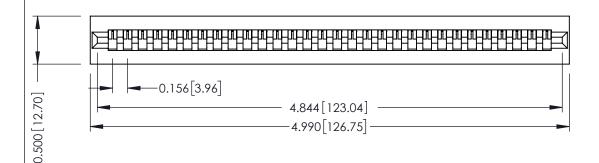

**Mounting Option** No Mounting Lugs **Contact Detail** 

PC Tail .046x.013(1.17x0.33) - Tail LG=.213(5.41) .156 [3.96] Contact Spacing x .200 [5.08] Row Spacing

THIS IS A C.A.D. GENERATED DRAWING DO NOT MAKE MANUAL REVISIONS TO MASTER.

## **SECTION A-A**

**See Accompanying Pages for:** 

- **Contact Bend Details**
- **Mounting Options**

307 / 357 Card Edge Connector Part Number: 307-030-425-101

**EDAC INC** TORONTO, ONTARIO CANADA

THESE DRAWINGS AND SPECIFICATIONS ARE THE PROPERTY OF EDAC INC.,AND SHALL NOT BE REPRODUCED, OR COPIED OR USED AS THE BASIS FOR THE MANUFACTURE OR SALE OF APPARATUS WITHOUT WRITTEN PERMISSION.