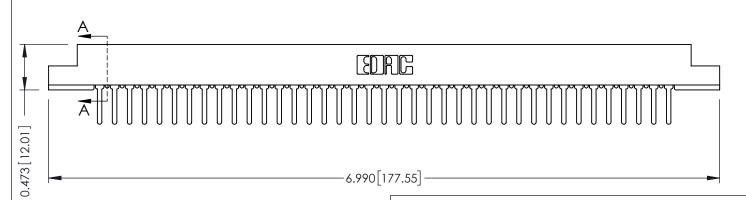

ORIGINAL

**SECTION A-A** 

**See Accompanying Pages for:** 

- **Contact Bend Details**
- **Mounting Options**

307 / 357 Card Edge Connector Part Number: 307-039-427-108

**EDAC INC** TORONTO, ONTARIO CANADA

ARE THE PROPERTY OF EDAC INC., AND SHALL NOT BE REPRODUCED, OR COPIED OR USED AS THE BASIS FOR THE MANUFACTURE OR SALE OF APPARATUS WITHOUT WRITTEN PERMISSION.