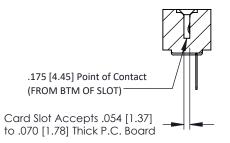

**Mounting Option** #4-40 Unified Threaded Inserts **Contact Detail** 

PC Tail .046x.013(1.17x0.33) - Tail LG=.358(9.09) .156 [3.96] Contact Spacing x .200 [5.08] Row Spacing

THIS IS A C.A.D. GENERATED DRAWING DO NOT MAKE MANUAL REVISIONS TO MASTER.