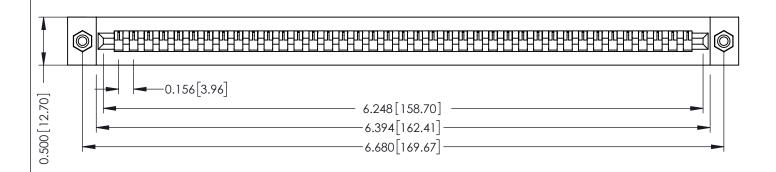

**Mounting Option** #4-40 Unified Threaded Inserts **Contact Detail** 

PC Tail .046x.013(1.17x0.33) - Tail LG=.358(9.09) .156 [3.96] Contact Spacing x .200 [5.08] Row Spacing

THIS IS A C.A.D. GENERATED DRAWING DO NOT MAKE MANUAL REVISIONS TO MASTER.