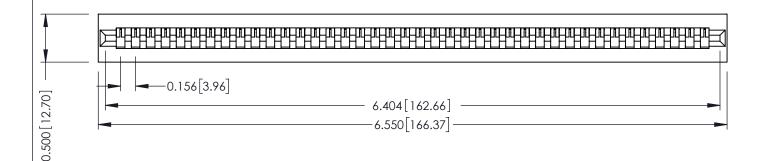

**Mounting Option** No Mounting Lugs **Contact Detail** 

PC Tail .046x.013(1.17x0.33) - Tail LG=.213(5.41) .156 [3.96] Contact Spacing x .200 [5.08] Row Spacing

THIS IS A C.A.D. GENERATED DRAWING DO NOT MAKE MANUAL REVISIONS TO MASTER.

## **SECTION A-A**

**See Accompanying Pages for:** 

- **Contact Bend Details**
- **Mounting Options**

307 / 357 Card Edge Connector Part Number: 307-040-425-101

**EDAC INC** TORONTO, ONTARIO CANADA

THESE DRAWINGS AND SPECIFICATIONS ARE THE PROPERTY OF EDAC INC.,AND SHALL NOT BE REPRODUCED, OR COPIED OR USED AS THE BASIS FOR THE MANUFACTURE OR SALE OF APPARATUS WITHOUT WRITTEN PERMISSION.

| ACAD REFERENCE NO. | 307 ENG MASTER   |
|--------------------|------------------|
| DRAWN: J.LEE       | DATE: AUG. 11/09 |
| CHECKED:           | DATE:            |
| SCALE: NTS         | SHEET 1 OF 3     |
| DRAWING NUMBER     | ISSUE            |
| 307 Assembly       | 1                |