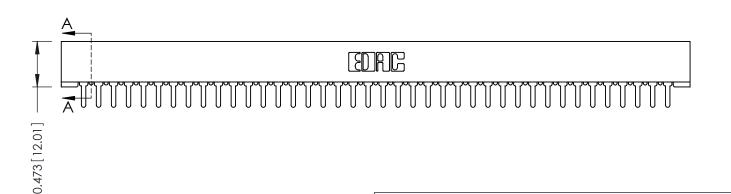

## **SECTION A-A**

**See Accompanying Pages for:** 

- **Contact Bend Details**
- **Mounting Options**

307 / 357 Card Edge Connector Part Number: 307-040-425-101

**EDAC INC** TORONTO, ONTARIO CANADA

THESE DRAWINGS AND SPECIFICATIONS ARE THE PROPERTY OF EDAC INC.,AND SHALL NOT BE REPRODUCED, OR COPIED OR USED AS THE BASIS FOR THE MANUFACTURE OR SALE OF APPARATUS WITHOUT WRITTEN PERMISSION.