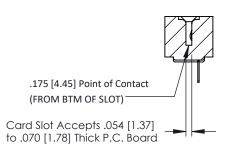

**Mounting Option** No Mounting Lugs **Contact Detail** 

PC Tail .046x.013(1.17x0.33) - Tail LG=.213(5.41) .156 [3.96] Contact Spacing x .200 [5.08] Row Spacing

THIS IS A C.A.D. GENERATED DRAWING DO NOT MAKE MANUAL REVISIONS TO MASTER.