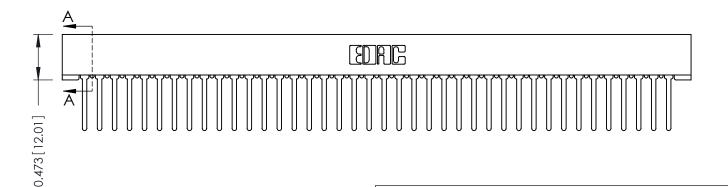

## **SECTION A-A**

**See Accompanying Pages for:** 

- **Contact Bend Details**
- **Mounting Options**

307 / 357 Card Edge Connector Part Number: 307-040-447-101

**EDAC INC** TORONTO, ONTARIO CANADA

THESE DRAWINGS AND SPECIFICATIONS ARE THE PROPERTY OF EDAC INC.,AND SHALL NOT BE REPRODUCED, OR COPIED OR USED AS THE BASIS FOR THE MANUFACTURE OR SALE OF APPARATUS WITHOUT WRITTEN PERMISSION.