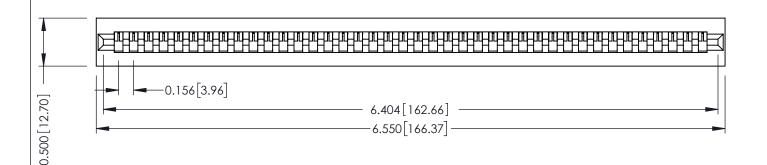

**Mounting Option** No Mounting Lugs **Contact Detail** 

Wire Wrap .046x.013(1.17x0.33) - Tail LG=.520(13.21) .156 [3.96] Contact Spacing x .200 [5.08] Row Spacing

THIS IS A C.A.D. GENERATED DRAWING DO NOT MAKE MANUAL REVISIONS TO MASTER.