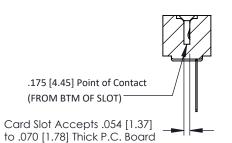

## **SECTION A-A**

**See Accompanying Pages for:** 

- **Contact Bend Details**
- **Mounting Options**

307 / 357 Card Edge Connector Part Number: 307-040-447-101

**EDAC INC** TORONTO, ONTARIO CANADA

THESE DRAWINGS AND SPECIFICATIONS ARE THE PROPERTY OF EDAC INC.,AND SHALL NOT BE REPRODUCED, OR COPIED OR USED AS THE BASIS FOR THE MANUFACTURE OR SALE OF APPARATUS WITHOUT WRITTEN PERMISSION.