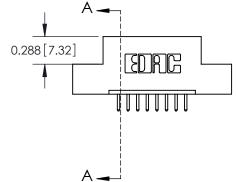

**SECTION A-A** 

THIS IS A C.A.D. GENERATED DRAWING
DO NOT MAKE MANUAL REVISIONS TO MASTER.

SSUE NUMBER

DRIGINAL

1

|   | 325 Card Edge Connector |                                                                  |          | ACAD REFERENCE NO. 325 ENG MASTER |           |        |  |
|---|-------------------------|------------------------------------------------------------------|----------|-----------------------------------|-----------|--------|--|
|   |                         | DRAWN:                                                           | J.LEE    | DATE: O                           | CT. 06/09 |        |  |
|   | Moorning Ophons         |                                                                  | CHECKED: |                                   | DATE:     |        |  |
| Y | TORONTO, ONTARIO CANADA | OR USED AS THE BASIS FOR THE<br>MANUFACTURE OR SALE OF APPARATUS | SCALE:   | NTS                               | SHEET 2   | 2 OF 2 |  |
|   |                         |                                                                  | DRAWING  | NUMBER                            |           | ISSUE  |  |
|   |                         |                                                                  | 3        | 25 Assembly                       |           | 1      |  |