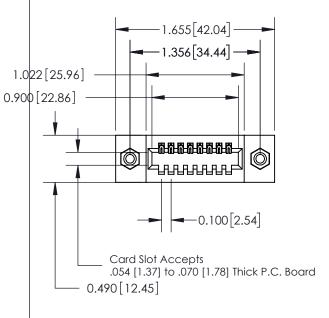

**Mounting Option** 

08-#4-40 Unified Threaded Inserts

**Contact Detail** 

520-P.C. Tail .025 Sq.(0.64 Sq.) - Tail LG=.175(4.45) .100 [2.54] Contact Spacing x .300 [7.62] Row Spacing

0.600[15.24]

**See Accompanying Page for: Mounting Options** 