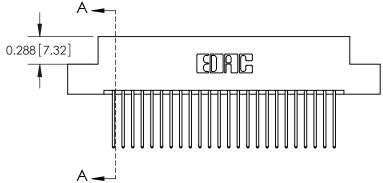

325 ENG MASTER

DATE: OCT. 06/09

325 Card Edge Connector Part Number: 325-048-540-207

YOUR CONNECTION TO QUALITY & SERVICE

SHEET 1 OF 2 325 Assembly

J.LEE

See Accompanying Page for: **Mounting Options** 

THIS IS A C.A.D. GENERATED DRAWING
DO NOT MAKE MANUAL REVISIONS TO MASTER.