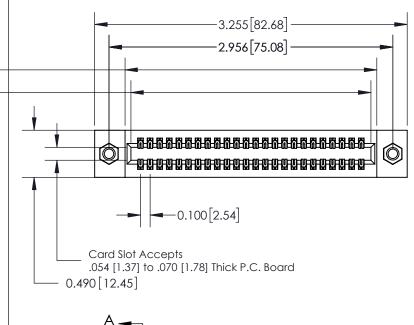

**Mounting Option** 07-M3-0.5 Metric Threaded Inserts

**Contact Detail** 

540-Wire Wrap .025 Sq.(0.64 Sq.) - Tail LG=.560(14.22) .100 [2.54] Contact Spacing x .300 [7.62] Row Spacing

0.600[15.24] **SECTION A-A** 

325 ENG MASTER

DATE: OCT. 06/09

325 Card Edge Connector Part Number: 325-048-540-207

YOUR CONNECTION TO QUALITY & SERVICE

SHEET 1 OF 2 325 Assembly

J.LEE

See Accompanying Page for: **Mounting Options** 

THIS IS A C.A.D. GENERATED DRAWING
DO NOT MAKE MANUAL REVISIONS TO MASTER.