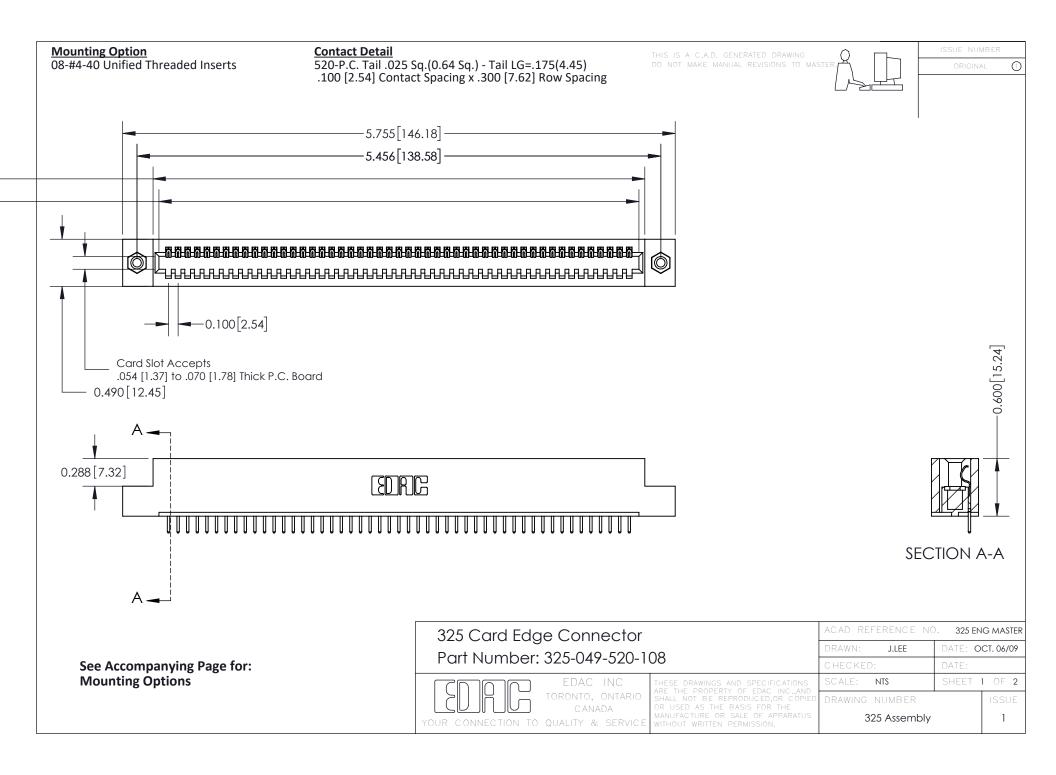

THIS IS A C.A.D. GENERATED DRAWING
DO NOT MAKE MANUAL REVISIONS TO MASTER.



ISSUE NUMBER

ORIGINAL

1



| 325 Card Edge Connector<br>Mounting Options |                                                                                                                                                                                                 | ACAD REFERENCE NO. 325 ENG MASTER |             |         |           |
|---------------------------------------------|-------------------------------------------------------------------------------------------------------------------------------------------------------------------------------------------------|-----------------------------------|-------------|---------|-----------|
|                                             |