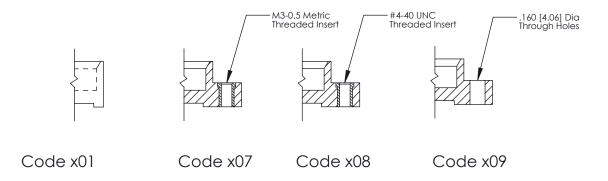

325 ENG MASTER

DATE: OCT. 06/09

325 Card Edge Connector Part Number: 325-060-540-208

YOUR CONNECTION TO QUALITY & SERVICE

SHEET 1 OF 2 325 Assembly

J.LEE

See Accompanying Page for: **Mounting Options** 

THIS IS A C.A.D. GENERATED DRAWING
DO NOT MAKE MANUAL REVISIONS TO MASTER.

ISSUE NUMBER

ORIGINAL

1

| 325 Card Edge Connector<br>Mounting Options |                                                                                                                                                                                                 | ACAD REFERENCE NO. 325 ENG MASTER |             |         |           |
|---------------------------------------------|-------------------------------------------------------------------------------------------------------------------------------------------------------------------------------------------------|-----------------------------------|-------------|---------|-----------|
|                                             |                                                                                                                                                                                                 | DRAWN:                            | J.LEE       | DATE: O | CT. 06/09 |
|                                             |                                                                                                                                                                                                 | CHECKED:                          |             | DATE:   |           |
| TORONTO, ONTARIO CANADA                     | THESE DRAWINGS AND SPECIFICATIONS ARE THE PROPERTY OF EDAC INC.,AND SHALL NOT BE REPRODUCED,OR COPIED OR USED AS THE BASIS FOR THE MANUFACTURE OR SALE OF APPARATUS WITHOUT WRITTEN PERMISSION. | SCALE:                            | NTS         | SHEET : | 2 OF 2    |
|                                             |                                                                                                                                                                                                 | DRAWING                           | NUMBER      |         | ISSUE     |
|                                             |                                                                                                                                                                                                 | 3                                 | 25 Assembly |         | 1         |