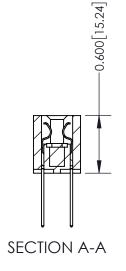

**Mounting Option Contact Detail** 540-Wire Wrap .025 Sq.(0.64 Sq.) - Tail LG=.560(14.22) .100 [2.54] Contact Spacing x .300 [7.62] Row Spacing 08-#4-40 Unified Threaded Inserts -3.855 [97.92] -3.556 90.32 **─**0.100[2.54] Card Slot Accepts .054 [1.37] to .070 [1.78] Thick P.C. Board 0.490 [12.45] 0.288 [7.32] EDRG