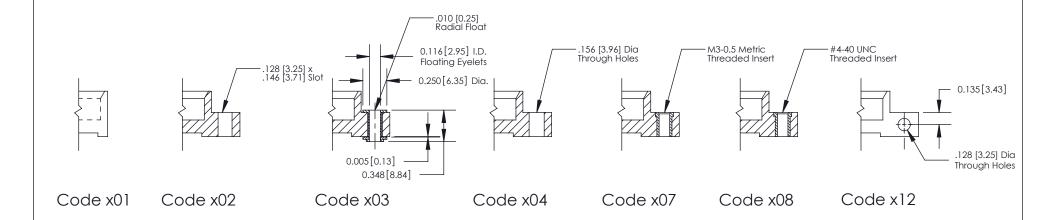

### **Mounting Option**

02-.128 (3.25) Dia. Mounting Holes

THIS IS A C.A.D. GENERATED DRAWING
DO NOT MAKE MANUAL REVISIONS TO MASTER

1220F NOWRE

DRIGINAL

1

| 333 Series Card Edge Connector Mounting Options |                                                                                                                                                                                                                                                                                                                                                                                                                                                                                                                                                                                                                                                                                                                                                                                                                                                                                                                                                                                                                                                                                                                                                                                                                                                                                                                                                                                                                                                                                                                                                                                                                                                                                                                                                                                                                                                                                                                                                                                                                                                                                                                                | ACAD REFERENCE NO. 333 ENG MASTER                                                                      |          |             |           |        |
|-------------------------------------------------|--------------------------------------------------------------------------------------------------------------------------------------------------------------------------------------------------------------------------------------------------------------------------------------------------------------------------------------------------------------------------------------------------------------------------------------------------------------------------------------------------------------------------------------------------------------------------------------------------------------------------------------------------------------------------------------------------------------------------------------------------------------------------------------------------------------------------------------------------------------------------------------------------------------------------------------------------------------------------------------------------------------------------------------------------------------------------------------------------------------------------------------------------------------------------------------------------------------------------------------------------------------------------------------------------------------------------------------------------------------------------------------------------------------------------------------------------------------------------------------------------------------------------------------------------------------------------------------------------------------------------------------------------------------------------------------------------------------------------------------------------------------------------------------------------------------------------------------------------------------------------------------------------------------------------------------------------------------------------------------------------------------------------------------------------------------------------------------------------------------------------------|--------------------------------------------------------------------------------------------------------|----------|-------------|-----------|--------|
|                                                 |                                                                                                                                                                                                                                                                                                                                                                                                                                                                                                                                                                                                                                                                                                                                                                                                                                                                                                                                                                                                                                                                                                                                                                                                                                                                                                                                                                                                                                                                                                                                                                                                                                                                                                                                                                                                                                                                                                                                                                                                                                                                                                                                | DRAWN:                                                                                                 | J.LEE    | DATE: O     | CT. 14/09 |        |
|                                                 | Mourning Ophons                                                                                                                                                                                                                                                                                                                                                                                                                                                                                                                                                                                                                                                                                                                                                                                                                                                                                                                                                                                                                                                                                                                                                                                                                                                                                                                                                                                                                                                                                                                                                                                                                                                                                                                                                                                                                                                                                                                                                                                                                                                                                                                |                                                                                                        | CHECKED: |             | DATE:     |        |
|                                                 | TO THE SE BROWN OF AND SECULO AND |                                                                                                        | SCALE:   | NTS         | SHEET ;   | 3 OF 4 |
|                                                 | TORONTO, ONTARIO                                                                                                                                                                                                                                                                                                                                                                                                                                                                                                                                                                                                                                                                                                                                                                                                                                                                                                                                                                                                                                                                                                                                                                                                                                                                                                                                                                                                                                                                                                                                                                                                                                                                                                                                                                                                                                                                                                                                                                                                                                                                                                               | ARE THE PROPERTY OF EDAC INC.,AND<br>SHALL NOT BE REPRODUCED,OR COPIED<br>OR USED AS THE BASIS FOR THE | DRAWING  | NUMBER      |           | ISSUE  |
|                                                 | YOUR CONNECTION TO QUALITY & SERVICE                                                                                                                                                                                                                                                                                                                                                                                                                                                                                                                                                                                                                                                                                                                                                                                                                                                                                                                                                                                                                                                                                                                                                                                                                                                                                                                                                                                                                                                                                                                                                                                                                                                                                                                                                                                                                                                                                                                                                                                                                                                                                           | MANUFACTURE OR SALE OF APPARATUS                                                                       | 3        | 33 Assembly |           | 1      |