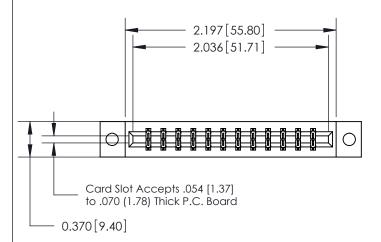

## **See Accompanying Page for:**

- **Bend Detail**
- **Mounting Options**
- **Features and Specifications**

| 0.388[9.<br>Card             |        |
|------------------------------|--------|
| .160 [4.06] Point of Contact |        |
|                              |        |
| L                            |        |
| SECTION                      | ON A-A |

| 333 Series Card Edge Connecto | or |
|-------------------------------|----|
| Part Number: 333-024-540-202  |    |

|   | ACAD REFERENCE NO | . 333 ENG MASTER |
|---|-------------------|------------------|
|   | DRAWN: J.LEE      | DATE: OCT. 14/09 |
|   | CHECKED:          | DATE:            |
|   | SCALE: NTS        | SHEET 1 OF 4     |
| 0 | DRAWING NUMBER    | ISSUE            |