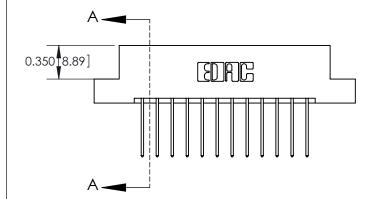

333 Assembly

THIS IS A C.A.D. GENERATED DRAWING DO NOT MAKE MANUAL REVISIONS TO MASTER.

1

| 333 Series Card Edge Connector<br>Contact Bend Detail                                                               |                                  | ACAD REFERENCE NO. 333 ENG MASTER |                  |        |  |
|---------------------------------------------------------------------------------------------------------------------|----------------------------------|-----------------------------------|------------------|--------|--|
|                                                                                                                     |                                  | DRAWN: J.LEE                      | DATE: OCT. 14/09 |        |  |
|                                                                                                                     |                                  | CHECKED:                          | DATE:            |        |  |
|                                                                                                                     |                                  | SCALE: NTS                        | SHEET :          | 2 OF 4 |  |
| TORONTO, ONTARIO ARE THE PROPERTY OF EDAC INC., AND SHALL NOT BE REPRODUCED, OR COPIED OR USED AS THE RASIS FOR THE | DRAWING NUMBER                   |                                   | ISSUE            |        |  |
| YOUR CONNECTION TO QUALITY & SERVICE                                                                                | MANUFACTURE OR SALE OF APPARATUS | 333 Assembly                      |                  | 1      |  |