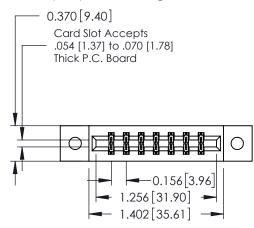

ISSUE NUMBER

ORIGINAL

1

**See Accompanying Pages for:** 

- **Contact Bend Details**
- **Mounting Options**

| 337 / 387 Series Card Edge Connector |
|--------------------------------------|
| Part Number: 337-014-544-802         |