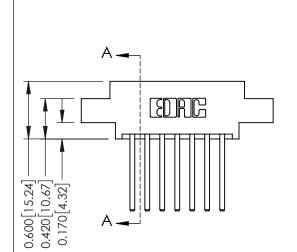

## **Mounting Option**

02-.128 (3.25) Dia. Mounting Holes



## **Contact Detail**

THIS IS A C.A.D. GENERATED DRAWING 544-Wire Wrap .050x.025(1.27x0.64) - Tail LG=.750(19.05)po not make manual revisions to master. .156 [3.96] Contact Spacing x .200 [5.08] Row Spacing



ISSUE NUMBER

ORIGINAL

1



**See Accompanying Pages for:** 

- **Contact Bend Details**
- **Mounting Options**

| 337 / 387 Series Card Edge Connector |
|--------------------------------------|
| Part Number: 337-014-544-802         |



**EDAC INC** TORONTO, ONTARIO CANADA

THESE DRAWINGS AND SPECIFICATIONS ARE THE PROPERTY OF EDAC INC.,AND SHALL NOT BE REPRODUCED, OR COPIED OR USED AS THE BASIS FOR THE MANUFACTURE OR SALE OF APPARATUS WITHOUT WRITTEN PERMISSION.

| ACAD REFERENCE NO. | 337 ENG MASTER   |  |  |
|--------------------|------------------|--|--|
| DRAWN: J.LEE       | DATE: OCT. 06/09 |  |  |
| CHECKED:           | DATE:            |  |  |
| SCALE: NTS         | SHEET 1 OF 3     |  |  |
| DRAWING NUMBER     | ISSUE            |  |  |

0.160 [4.06] Point of Contact Card Slot

0.330 [8.38]

337 Assembl