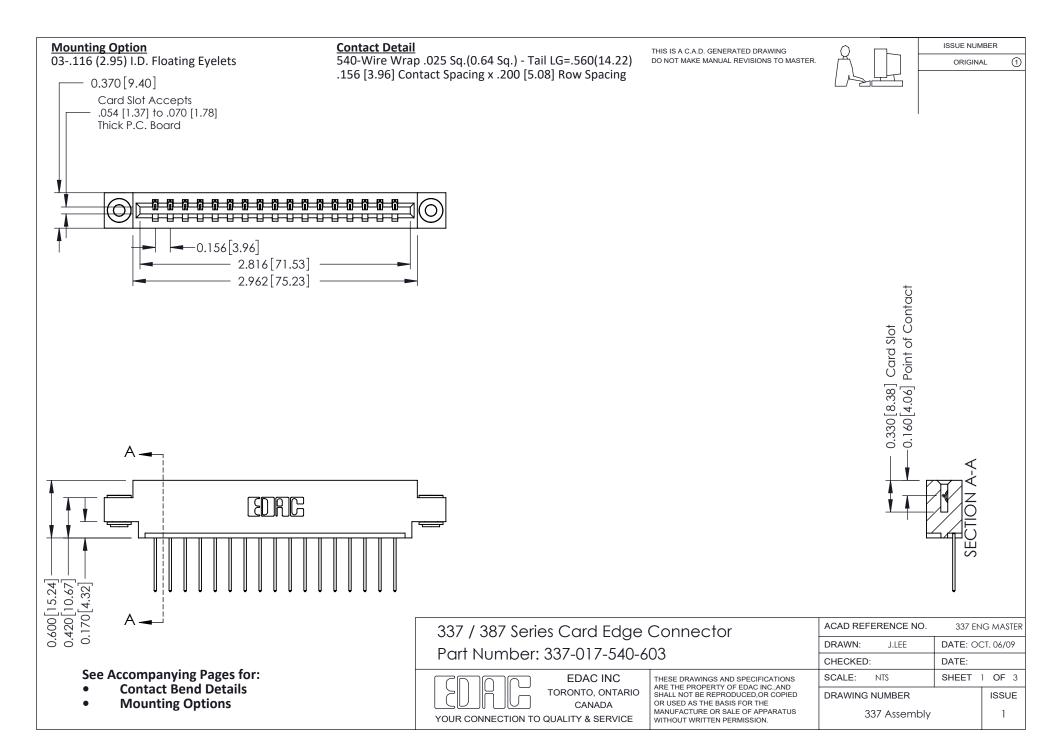

ISSUE NUMBER

ORIGINAL

1



| 337 / 387 Series Card Edge Connector<br>Contact Bend Detail           |                                                                                                                                                                                                  | ACAD REFERENCE NO. 337 E |                  | G MASTER      |
|-----------------------------------------------------------------------|--------------------------------------------------------------------------------------------------------------------------------------------------------------------------------------------------|--------------------------|------------------|---------------|
|                                                                       |