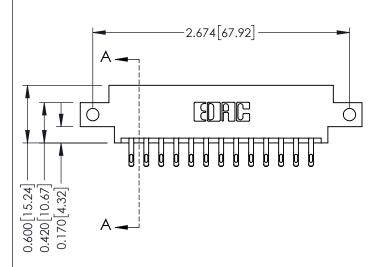

**Mounting Option** 12-.128 (3.25) Dia. Side Mounting Holes **Contact Detail** 

555-Extender Board Bend (Code 500 Contacts) .156 [3.96] Contact Spacing x .200 [5.08] Row Spacing

THIS IS A C.A.D. GENERATED DRAWING DO NOT MAKE MANUAL REVISIONS TO MASTER.