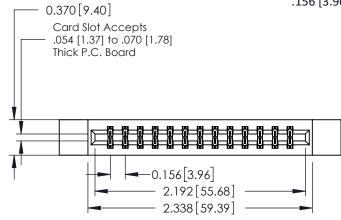

**Mounting Option** 12-.128 (3.25) Dia. Side Mounting Holes **Contact Detail** 

555-Extender Board Bend (Code 500 Contacts) .156 [3.96] Contact Spacing x .200 [5.08] Row Spacing

THIS IS A C.A.D. GENERATED DRAWING DO NOT MAKE MANUAL REVISIONS TO MASTER.

0.160 [4.06] Point of Contact Card Slot

0.330[8.38]

ISSUE NUMBER

ORIGINAL

1

| 337 / 387 Series Card Edge Connector<br>Contact Bend Detail           |                                                                                                                                                                                                  | ACAD REFERENCE NO. | 337 ENG          | G MASTER      |
|-----------------------------------------------------------------------|--------------------------------------------------------------------------------------------------------------------------------------------------------------------------------------------------|--------------------|------------------|---------------|
|                                                                       |                                                                                                                                                                                                  | DRAWN: J.LEE       | DATE: OCT. 06/09 |               |
|                                                                       |                                                                                                                                                                                                  | CHECKED:           | DATE:            |               |
| EDAC INC TORONTO, ONTARIO CANADA YOUR CONNECTION TO QUALITY & SERVICE | THESE DRAWINGS AND SPECIFICATIONS ARE THE PROPERTY OF EDAC INC.,AND SHALL NOT BE REPRODUCED, OR COPIED OR USED AS THE BASIS FOR THE MANUFACTURE OR SALE OF APPARATUS WITHOUT WRITTEN PERMISSION. | SCALE: NTS         | SHEET            | 2 <b>OF</b> 3 |
|                                                                       |                                                                                                                                                                                                  | DRAWING NUMBER     |                  | ISSUE         |
|                                                                       |                                                                                                                                                                                                  | 337 Assembly       |                  | 1             |