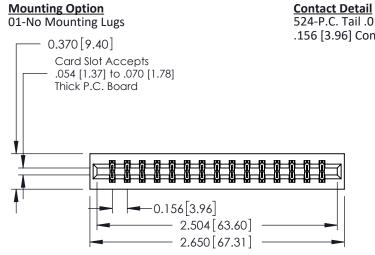

THIS IS A C.A.D. GENERATED DRAWING 524-P.C. Tail .018 Sq.(0.46 Sq.) - Tail LG=.175(4.45) .156 [3.96] Contact Spacing x .200 [5.08] Row Spacing DO NOT MAKE MANUAL REVISIONS TO MASTER.

ISSUE NUMBER 1 ORIGINAL

0.330 [8.38] Card Slot 0.160 [4.06] Point of Contact

0.600 [15.24]

**See Accompanying Pages for:** 

- **Contact Bend Details**
- **Mounting Options**

| 337 / 387 Series Card Edge Connector |
|--------------------------------------|
| Part Number: 337-030-524-201         |