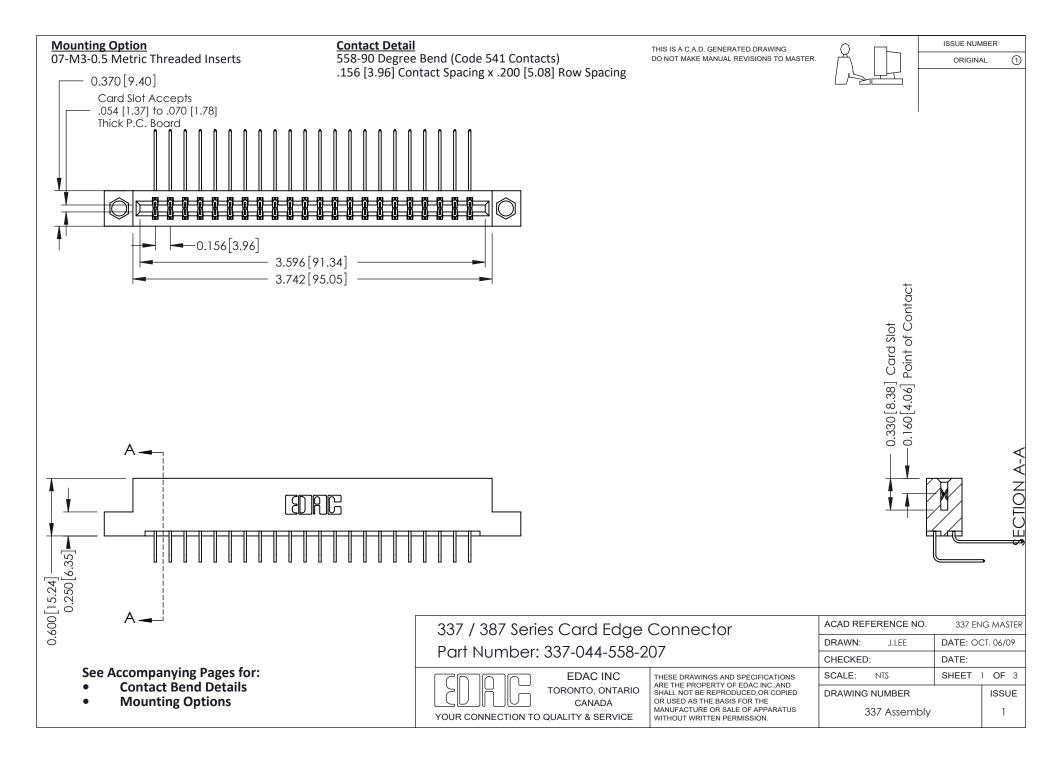

ISSUE NUMBER

ORIGINAL

1



| 337 / 387 Series Card Edge Connector<br>Contact Bend Detail           |                                                                                                                                                                                                  | ACAD REFERENCE NO. 337 E |                  | G MASTER      |
|-----------------------------------------------------------------------|--------------------------------------------------------------------------------------------------------------------------------------------------------------------------------------------------|--------------------------|------------------|---------------|
|                                                                       |