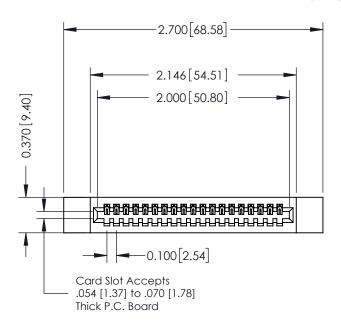

342 ENG MASTER

DATE: OCT. 06/09

SHEET 1 OF 3

J.LEE

342 Assembly

NTS

See Accompanying Pages for:

- Contact Bend Details
- Mounting Options

| Part Number: 342-019-523-112 |                            |                                                                                                                                                                                                |  |  |  |  |  |
|------------------------------|----------------------------|------------------------------------------------------------------------------------------------------------------------------------------------------------------------------------------------|--|--|--|--|--|
| CONNECTION TO                | TORONTO, ONTARIO<br>CANADA | THESE DRAWINGS AND SPECIFICATIONS ARE THE PROPERTY OF EDAC INC.,AND SHALL NOT BE REPRODUCED,OR COPIE OR USED AS THE BASIS FOR THE MANUFACTURE OR SALE OF APPARATUS WITHOUT WRITTEN PERMISSION. |  |  |  |  |  |

342 / 392 Card Edge Connector

THIS IS A C.A.D. GENERATED DRAWING DO NOT MAKE MANUAL REVISIONS TO MASTER. ISSUE NUMBER

ORIGINAL

1

| 342 / 392 Series Card Edge Connector |                                                                                                                                     |          | ACAD REFERENCE NO. 342 ENG MASTER |                  |        |  |
|--------------------------------------|-------------------------------------------------------------------------------------------------------------------------------------|----------|-----------------------------------|------------------|--------|--|
| Contact Bend Detail                  |                                                                                                                                     | DRAWN:   | J.LEE                             | DATE: OCT. 06/09 |        |  |
|                                      |                                                                                                                                     | CHECKED: |                                   | DATE:            |        |  |
| I   >                                | THESE DRAWINGS AND SPECIFICATIONS ARE THE PROPERTY OF EDAC INC.,AND SHALL NOT BE REPRODUCED,OR COPIED OR LISED AS THE BASIS FOR THE | SCALE:   | NTS                               | SHEET :          | 2 OF 3 |  |
|                                      |                                                                                                                                     | DRAWING  | NUMBER                            |                  | ISSUE  |  |
| YOUR CONNECTION TO QUALITY & SERVICE | MANUFACTURE OR SALE OF APPARATUS                                                                                                    | 3        | 42 Assembly                       |                  | 1      |  |