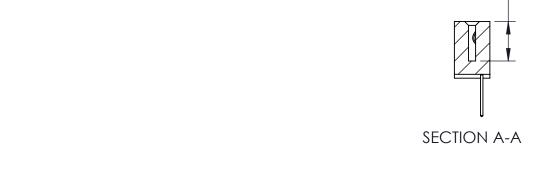

## **Contact Detail**

523-P.C. Tail .025 Sq.(0.64 Sq.) - Tail LG=.400(10.16) .100 [2.54] Contact Spacing x .200 [5.08] Row Spacing THIS IS A C.A.D. GENERATED DRAWING

ER. C

ISSUE NUMBER

ORIGINAL

0.410[10.41]