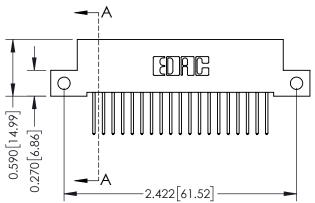

## **Mounting Option**

12-.128 (3.25) Dia. Side Mounting Holes

THIS IS A C.A.D. GENERATED DRAWING DO NOT MAKE MANUAL REVISIONS TO MASTER

ISSUE NUMBER

ORIGINAL

1

| 342 / 392 Card Edge Conne            | ACAD REFERENCE NO. 342 ENG MASTER                                                                                                           |                  |         |        |  |
|--------------------------------------|---------------------------------------------------------------------------------------------------------------------------------------------|------------------|---------|--------|--|
| Mounting Options                     | DRAWN: J.LEE                                                                                                                                | DATE: OCT. 06/09 |         |        |  |
| Moorning Ophons                      |                                                                                                                                             | CHECKED:         | DATE:   |        |  |
| TORONTO, ONTARIO SHA                 | THESE DRAWINGS AND SPECIFICATIONS<br>ARE THE PROPERTY OF EDAC INC.,AND<br>SHALL NOT BE REPRODUCED,OR COPIED<br>OR USED AS THE BASIS FOR THE | SCALE: NTS       | SHEET : | 3 OF 3 |  |
|                                      |                                                                                                                                             | DRAWING NUMBER   | •       | ISSUE  |  |
| YOUR CONNECTION TO QUALITY & SERVICE | MANUFACTURE OR SALE OF APPARATUS                                                                                                            | 342 Assembly     |         | 1      |  |