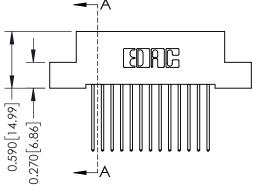

## **Mounting Option**

07-M3-0.5 Metric Threaded Inserts

## **Contact Detail**

542-Wire Wrap .025 Sq.(0.64 Sq.) - Tail LG=.655(16.64) .100 [2.54] Contact Spacing x .200 [5.08] Row Spacing







## 342 / 392 Card Edge Connector Part Number: 342-026-542-207

YOUR CONNECTION TO QUALITY & SERVICE

|   | DRAWN: J.LEE   | DATE: <b>OCT. 06/09</b> |        |  |
|---|----------------|-------------------------|--------|--|
|   | CHECKED:       | DATE:                   |        |  |
|   | SCALE: NTS     | SHEET                   | 1 OF 3 |  |
| ) | DRAWING NUMBER |                         | ISSUE  |  |
|   | 342 Assembly   |                         | 1      |  |

**SECTION A-A** 

342 ENG MASTER

## **See Accompanying Pages for:**

- **Contact Bend Details**
- **Mounting Options**



THIS IS A C.A.D. GENERATED DRAWING DO NOT MAKE MANUAL REVISIONS TO MASTER. ISSUE NUMBER

ORIGINAL

1



| 342 / 392 Series Card Edge Connector Contact Bend Detail |