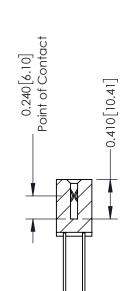

## **Contact Detail**

542-Wire Wrap .025 Sq.(0.64 Sq.) - Tail LG=.655(16.64) .100 [2.54] Contact Spacing x .200 [5.08] Row Spacing