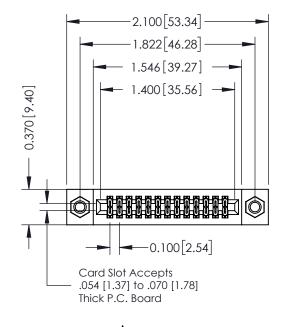

## 342 / 392 Card Edge Connector Part Number: 342-026-542-207

YOUR CONNECTION TO QUALITY & SERVICE

|   | DRAWN: J.LEE   | DATE: <b>OCT. 06/09</b> |        |  |
|---|----------------|-------------------------|--------|--|
|   | CHECKED:       | DATE:                   |        |  |
|   | SCALE: NTS     | SHEET                   | 1 OF 3 |  |
| ) | DRAWING NUMBER |                         | ISSUE  |  |
|   | 342 Assembly   |                         | 1      |  |

**SECTION A-A** 

342 ENG MASTER