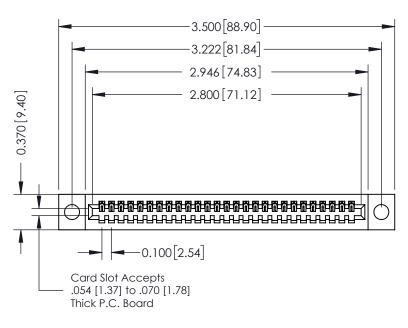

## **See Accompanying Pages for:**

- **Contact Bend Details**
- **Mounting Options**

342 / 392 Card Edge Connector Part Number: 342-027-521-104

YOUR CONNECTION TO QUALITY & SERVICE

342 ENG MASTER J.LEE DATE: OCT. 06/09 SHEET 1 OF 3

342 Assembly

THIS IS A C.A.D. GENERATED DRAWING DO NOT MAKE MANUAL REVISIONS TO MASTER. ISSUE NUMBER

ORIGINAL

1

| 342 / 392 Series Card Edge Connector<br>Contact Bend Detail |                                                                                                                                                                                                  | ACAD REFERENCE NO. 342 ENG MASTER |             |                  |        |
|-------------------------------------------------------------|--------------------------------------------------------------------------------------------------------------------------------------------------------------------------------------------------|-----------------------------------|-------------|------------------|--------|
|                                                             |                                                                                                                                                                                                  | DRAWN:                            | J.LEE       | DATE: OCT. 06/09 |        |
|                                                             |                                                                                                                                                                                                  | CHECKED:                          |             | DATE:            |        |
| TORONTO, ONTARIO                                            | THESE DRAWINGS AND SPECIFICATIONS ARE THE PROPERTY OF EDAC INC. AND SHALL NOT BE REPRODUCED, OR COPIED OR USED AS THE BASIS FOR THE MANUFACTURE OR SALE OF APPARATUS WITHOUT WRITTEN PERMISSION. | SCALE:                            | NTS         | SHEET :          | 2 OF 3 |
|                                                             |                                                                                                                                                                                                  | DRAWING                           | NUMBER      |                  | ISSUE  |
| YOUR CONNECTION TO QUALITY & SERVICE                        |                                                                                                                                                                                                  | 3                                 | 42 Assembly |                  | 1      |