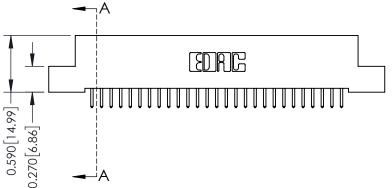

342 Assembly

THIS IS A C.A.D. GENERATED DRAWING DO NOT MAKE MANUAL REVISIONS TO MASTER. ISSUE NUMBER

ORIGINAL

1

| 342 / 392 Series Card Edge Connector<br>Contact Bend Detail |                                                                                                                                                                                                  | ACAD REFERENCE NO. 342 ENG MASTER |             |                  |        |
|-------------------------------------------------------------|--------------------------------------------------------------------------------------------------------------------------------------------------------------------------------------------------|-----------------------------------|-------------|------------------|--------|
|                                                             |                                                                                                                                                                                                  | DRAWN:                            | J.LEE       | DATE: OCT. 06/09 |        |
|                                                             |                                                                                                                                                                                                  | CHECKED:                          |             | DATE:            |        |
| TORONTO, ONTARIO                                            | THESE DRAWINGS AND SPECIFICATIONS ARE THE PROPERTY OF EDAC INC. AND SHALL NOT BE REPRODUCED, OR COPIED OR USED AS THE BASIS FOR THE MANUFACTURE OR SALE OF APPARATUS WITHOUT WRITTEN PERMISSION. | SCALE:                            | NTS         | SHEET :          | 2 OF 3 |
|                                                             |                                                                                                                                                                                                  | DRAWING                           | NUMBER      |                  | ISSUE  |
| YOUR CONNECTION TO QUALITY & SERVICE                        |                                                                                                                                                                                                  | 3                                 | 42 Assembly |                  | 1      |