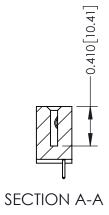

**Mounting Option** 04-.156 (3.96) Dia. Mounting Holes **Contact Detail** 

521-P.C. Tail .025 Sq.(0.64 Sq.) - Tail LG=.160(4.06) .100 [2.54] Contact Spacing x .200 [5.08] Row Spacing

THIS IS A C.A.D. GENERATED DRAWING DO NOT MAKE MANUAL REVISIONS TO MASTER

ISSUE NUMBER

ORIGINAL

1

| 342 / 392 Card Edge Connector<br>Mounting Options |                                                                                                                                                                                                 | ACAD REFERENCE NO. 342 ENG MASTER |                         |        |  |  |
|---------------------------------------------------|-------------------------------------------------------------------------------------------------------------------------------------------------------------------------------------------------|-----------------------------------|-------------------------|--------|--|--|
|                                                   |                                                                                                                                                                                                 | DRAWN: J.LEE                      | DATE: <b>OCT. 06/09</b> |        |  |  |
|                                                   |                                                                                                                                                                                                 | CHECKED:                          | DATE:                   |        |  |  |
| TORONTO, ONTARIO                                  | THESE DRAWINGS AND SPECIFICATIONS ARE THE PROPERTY OF EDAC INC.,AND SHALL NOT BE REPRODUCED,OR COPIED OR USED AS THE BASIS FOR THE MANUFACTURE OR SALE OF APPARATUS WITHOUT WRITTEN PERMISSION. | SCALE: NTS                        | SHEET :                 | 3 OF 3 |  |  |
|                                                   |                                                                                                                                                                                                 | DRAWING NUMBER                    | •                       | ISSUE  |  |  |
| YOUR CONNECTION TO QUALITY & SERVICE              |                                                                                                                                                                                                 | 342 Assembly                      |                         | 1      |  |  |