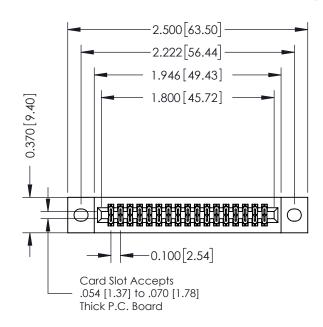

## **See Accompanying Pages for:**

- **Contact Bend Details**
- **Mounting Options**

342 / 392 Card Edge Connector Part Number: 342-034-555-202

YOUR CONNECTION TO QUALITY & SERVICE

342 ENG MASTER J.LEE DATE: OCT. 06/09 SHEET 1 OF 3

342 Assembly

THIS IS A C.A.D. GENERATED DRAWING DO NOT MAKE MANUAL REVISIONS TO MASTER. ISSUE NUMBER

ORIGINAL

1

| 342 / 392 Series Card Edge Connector<br>Contact Bend Detail |                                                                                                                                                                                                  | ACAD REFERENCE NO. 342 ENG MASTER |             |                  |        |
|-------------------------------------------------------------|--------------------------------------------------------------------------------------------------------------------------------------------------------------------------------------------------|-----------------------------------|-------------|------------------|--------|
|                                                             |                                                                                                                                                                                                  | DRAWN:                            | J.LEE       | DATE: OCT. 06/09 |        |
|                                                             |                                                                                                                                                                                                  | CHECKED:                          |             | DATE:            |        |
| TORONTO, ONTARIO                                            | THESE DRAWINGS AND SPECIFICATIONS ARE THE PROPERTY OF EDAC INC. AND SHALL NOT BE REPRODUCED, OR COPIED OR USED AS THE BASIS FOR THE MANUFACTURE OR SALE OF APPARATUS WITHOUT WRITTEN PERMISSION. | SCALE:                            | NTS         | SHEET :          | 2 OF 3 |
|                                                             |                                                                                                                                                                                                  | DRAWING                           | NUMBER      |                  | ISSUE  |
| YOUR CONNECTION TO QUALITY & SERVICE                        |                                                                                                                                                                                                  | 3                                 | 42 Assembly |                  | 1      |