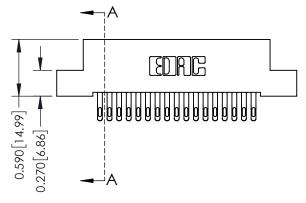

## **Contact Detail**

555-Extender Board Bend (Code 500 Contacts) .100 [2.54] Contact Spacing x .200 [5.08] Row Spacing

## \_\_\_\_0.240[6.10] Point of Contact 0.410[10.41] SECTION A-A