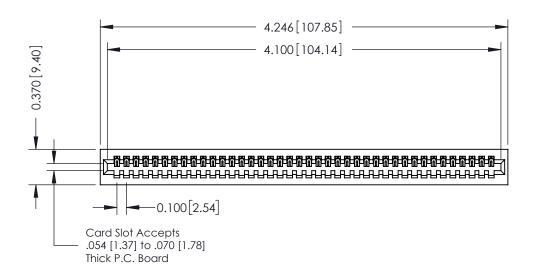

## **See Accompanying Pages for:**

- **Contact Bend Details**
- **Mounting Options**

342 / 392 Card Edge Connector Part Number: 342-040-540-101

YOUR CONNECTION TO QUALITY & SERVICE

342 ENG MASTER J.LEE DATE: OCT. 06/09 SHEET 1 OF 3

342 Assembly

THIS IS A C.A.D. GENERATED DRAWING DO NOT MAKE MANUAL REVISIONS TO MASTER. ISSUE NUMBER

ORIGINAL

1

| 342 / 392 Series Card Edge Connector<br>Contact Bend Detail |                                                                                                                                                                                                  | ACAD REFERENCE NO. 342 ENG MASTER |             |                  |        |
|-------------------------------------------------------------|--------------------------------------------------------------------------------------------------------------------------------------------------------------------------------------------------|-----------------------------------|-------------|------------------|--------|
|                                                             |                                                                                                                                                                                                  | DRAWN:                            | J.LEE       | DATE: OCT. 06/09 |        |
|                                                             |                                                                                                                                                                                                  | CHECKED:                          |             | DATE:            |        |
| TORONTO, ONTARIO                                            | THESE DRAWINGS AND SPECIFICATIONS ARE THE PROPERTY OF EDAC INC. AND SHALL NOT BE REPRODUCED, OR COPIED OR USED AS THE BASIS FOR THE MANUFACTURE OR SALE OF APPARATUS WITHOUT WRITTEN PERMISSION. | SCALE:                            | NTS         | SHEET :          | 2 OF 3 |
|                                                             |                                                                                                                                                                                                  | DRAWING                           | NUMBER      |                  | ISSUE  |
| YOUR CONNECTION TO QUALITY & SERVICE                        |                                                                                                                                                                                                  | 3                                 | 42 Assembly |                  | 1      |