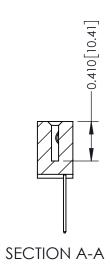

**Mounting Option** 01-No Mounting Lugs **Contact Detail** 

540-Wire Wrap .025 Sq.(0.64 Sq.) - Tail LG=.570(14.48) .100 [2.54] Contact Spacing x .200 [5.08] Row Spacing

THIS IS A C.A.D. GENERATED DRAWING DO NOT MAKE MANUAL REVISIONS TO MASTER

ISSUE NUMBER

ORIGINAL

1

| 342 / 392 Card Edge Connector<br>Mounting Options |                                                                                                                                                                                               | ACAD REFERENCE NO. 342 ENG MASTER |                         |        |  |  |
|---------------------------------------------------|-----------------------------------------------------------------------------------------------------------------------------------------------------------------------------------------------|-----------------------------------|-------------------------|--------|--|--|
|                                                   |                                                                                                                                                                                               | DRAWN: J.LEE                      | DATE: <b>OCT. 06/09</b> |        |  |  |
|                                                   |                                                                                                                                                                                               | CHECKED:                          | DATE:                   |        |  |  |
| TORONTO, ONTARIO                                  | THESE DRAWINGS AND SPECIFICATIONS ARE THE PROPERTY OF EDAC INCAND SHALL NOT BE REPRODUCED,OR COPIED OR USED AS THE BASIS FOR THE MANUFACTURE OR SALE OF APPARATUS WITHOUT WRITTEN PERMISSION. | SCALE: NTS                        | SHEET :                 | 3 OF 3 |  |  |
|                                                   |                                                                                                                                                                                               | DRAWING NUMBER                    | •                       | ISSUE  |  |  |
| YOUR CONNECTION TO QUALITY & SERVICE              |                                                                                                                                                                                               | 342 Assembly                      |                         | 1      |  |  |