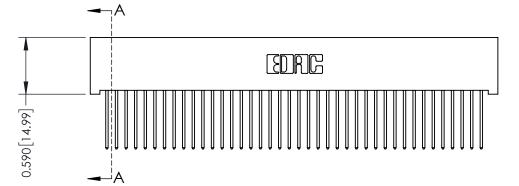

342 Assembly

THIS IS A C.A.D. GENERATED DRAWING DO NOT MAKE MANUAL REVISIONS TO MASTER. ISSUE NUMBER

ORIGINAL

1

| 342 / 392 Series Card Edge Connector<br>Contact Bend Detail |                                                                                                                                                                                                  | ACAD REFERENCE NO. 342 ENG MASTER |             |                  |        |
|-------------------------------------------------------------|--------------------------------------------------------------------------------------------------------------------------------------------------------------------------------------------------|-----------------------------------|-------------|------------------|--------|
|                                                             |                                                                                                                                                                                                  | DRAWN:                            | J.LEE       | DATE: OCT. 06/09 |        |
|                                                             |                                                                                                                                                                                                  | CHECKED:                          |             | DATE:            |        |
| TORONTO, ONTARIO                                            | THESE DRAWINGS AND SPECIFICATIONS ARE THE PROPERTY OF EDAC INC. AND SHALL NOT BE REPRODUCED, OR COPIED OR USED AS THE BASIS FOR THE MANUFACTURE OR SALE OF APPARATUS WITHOUT WRITTEN PERMISSION. | SCALE:                            | NTS         | SHEET :          | 2 OF 3 |
|                                                             |                                                                                                                                                                                                  | DRAWING                           | NUMBER      |                  | ISSUE  |
| YOUR CONNECTION TO QUALITY & SERVICE                        |                                                                                                                                                                                                  | 3                                 | 42 Assembly |                  | 1      |

THIS IS A C.A.D. GENERATED DRAWING DO NOT MAKE MANUAL REVISIONS TO MASTER

ISSUE NUMBER

ORIGINAL

1

| 342 / 392 Card Edge Connector<br>Mounting Options |                                                                                                                                                                                               | ACAD REFERENCE NO. 342 ENG MASTER |                         |        |  |  |
|---------------------------------------------------|-----------------------------------------------------------------------------------------------------------------------------------------------------------------------------------------------|-----------------------------------|-------------------------|--------|--|--|
|                                                   |                                                                                                                                                                                               | DRAWN: J.LEE                      | DATE: <b>OCT. 06/09</b> |        |  |  |
|                                                   |                                                                                                                                                                                               | CHECKED:                          | DATE:                   |        |  |  |
| TORONTO, ONTARIO                                  | THESE DRAWINGS AND SPECIFICATIONS ARE THE PROPERTY OF EDAC INCAND SHALL NOT BE REPRODUCED,OR COPIED OR USED AS THE BASIS FOR THE MANUFACTURE OR SALE OF APPARATUS WITHOUT WRITTEN PERMISSION. | SCALE: NTS                        | SHEET :                 | 3 OF 3 |  |  |
|                                                   |                                                                                                                                                                                               | DRAWING NUMBER                    | •                       | ISSUE  |  |  |
| YOUR CONNECTION TO QUALITY & SERVICE              |                                                                                                                                                                                               | 342 Assembly                      |                         | 1      |  |  |