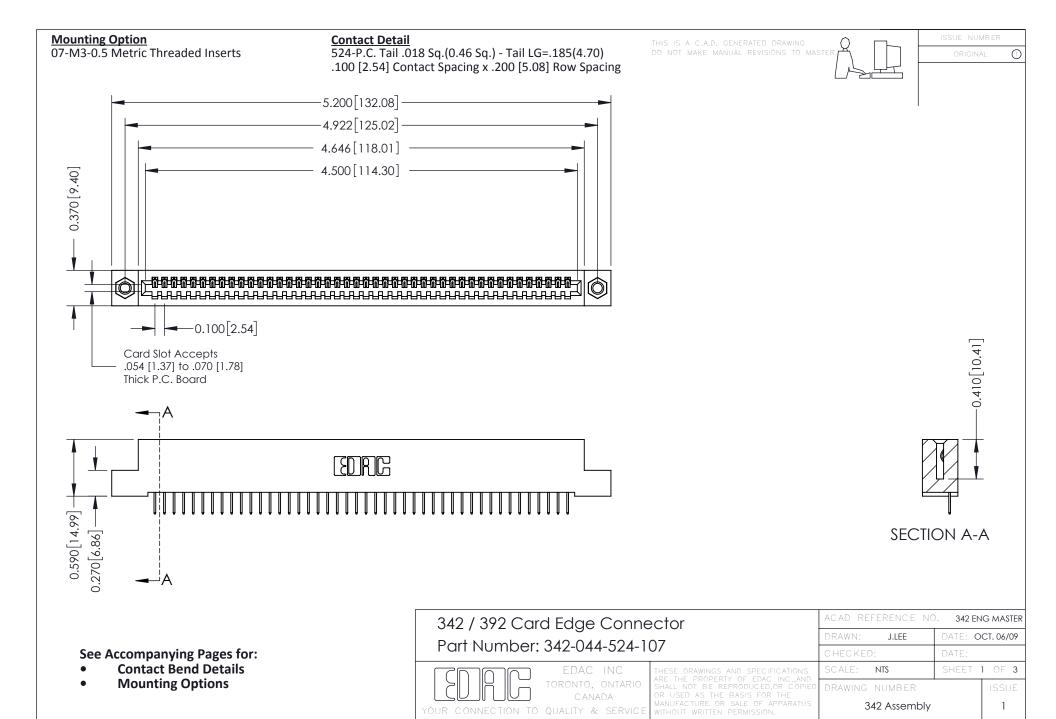

THIS IS A C.A.D. GENERATED DRAWING DO NOT MAKE MANUAL REVISIONS TO MASTER. ISSUE NUMBER

ORIGINAL

1



| 342 / 392 Series Card Edge Connector<br>Contact Bend Detail |                                                                                                                                                                                                  | ACAD REFERENCE NO. 342 ENG MASTER |             |                  |        |
|-------------------------------------------------------------|--------------------------------------------------------------------------------------------------------------------------------------------------------------------------------------------------|-----------------------------------|-------------|------------------|--------|
|