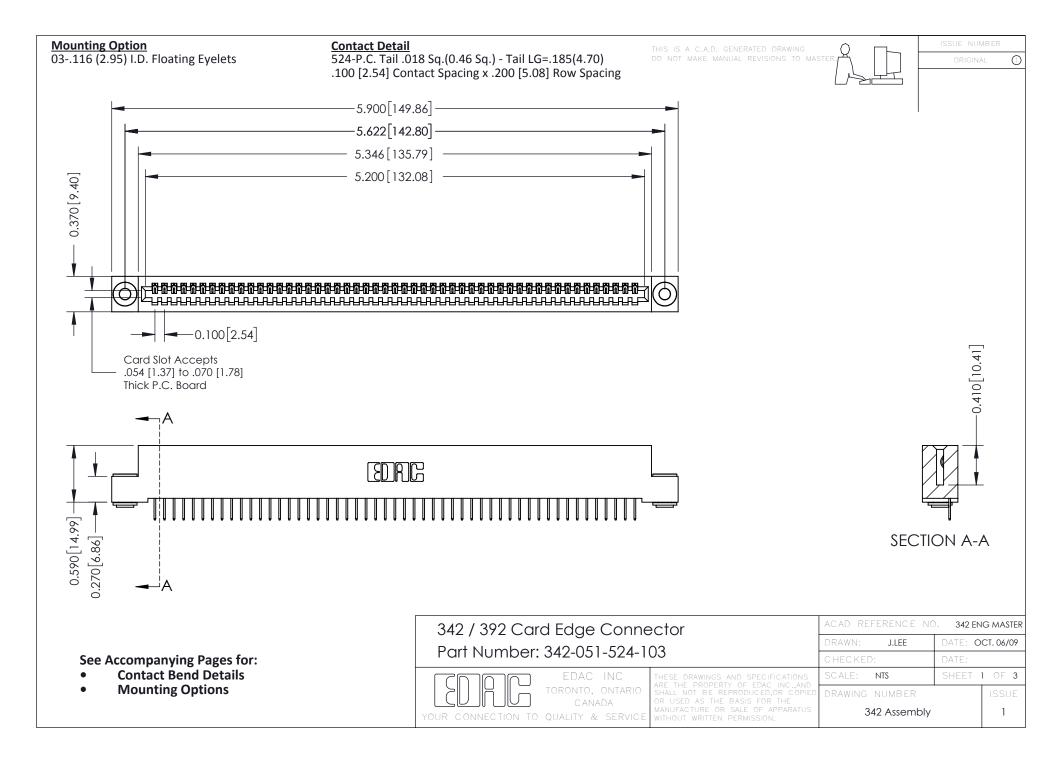

THIS IS A C.A.D. GENERATED DRAWING DO NOT MAKE MANUAL REVISIONS TO MASTER. ISSUE NUMBER

ORIGINAL

1

| 342 / 392 Series Card Edge Connector<br>Contact Bend Detail |                                                                                                                                                                                                  | ACAD REFERENCE NO. 342 ENG MASTER |             |                  |        |
|-------------------------------------------------------------|--------------------------------------------------------------------------------------------------------------------------------------------------------------------------------------------------|-----------------------------------|-------------|------------------|--------|
|                                                             |                                                                                                                                                                                                  | DRAWN:                            | J.LEE       | DATE: OCT. 06/09 |        |
|                                                             |                                                                                                                                                                                                  | CHECKED:                          |             | DATE:            |        |
| TORONTO, ONTARIO                                            | THESE DRAWINGS AND SPECIFICATIONS ARE THE PROPERTY OF EDAC INC. AND SHALL NOT BE REPRODUCED, OR COPIED OR USED AS THE BASIS FOR THE MANUFACTURE OR SALE OF APPARATUS WITHOUT WRITTEN PERMISSION. | SCALE:                            | NTS         | SHEET :          | 2 OF 3 |
|                                                             |                                                                                                                                                                                                  | DRAWING                           | NUMBER      |                  | ISSUE  |
| YOUR CONNECTION TO QUALITY & SERVICE                        |                                                                                                                                                                                                  | 3                                 | 42 Assembly |                  | 1      |

THIS IS A C.A.D. GENERATED DRAWING DO NOT MAKE MANUAL REVISIONS TO MASTER

ISSUE NUMBER

ORIGINAL

1

| 342 / 392 Card Edge Connector<br>Mounting Options |                                                                                                                                                                                               | ACAD REFERENCE NO. 342 ENG MASTER |                         |        |  |  |
|---------------------------------------------------|-----------------------------------------------------------------------------------------------------------------------------------------------------------------------------------------------|-----------------------------------|-------------------------|--------|--|--|
|                                                   |                                                                                                                                                                                               | DRAWN: J.LEE                      | DATE: <b>OCT. 06/09</b> |        |  |  |
|                                                   |                                                                                                                                                                                               | CHECKED:                          | DATE:                   |        |  |  |
| TORONTO, ONTARIO                                  | THESE DRAWINGS AND SPECIFICATIONS ARE THE PROPERTY OF EDAC INCAND SHALL NOT BE REPRODUCED,OR COPIED OR USED AS THE BASIS FOR THE MANUFACTURE OR SALE OF APPARATUS WITHOUT WRITTEN PERMISSION. | SCALE: NTS                        | SHEET :                 | 3 OF 3 |  |  |
|                                                   |                                                                                                                                                                                               | DRAWING NUMBER                    | •                       | ISSUE  |  |  |
| YOUR CONNECTION TO QUALITY & SERVICE              |                                                                                                                                                                                               | 342 Assembly                      |                         | 1      |  |  |