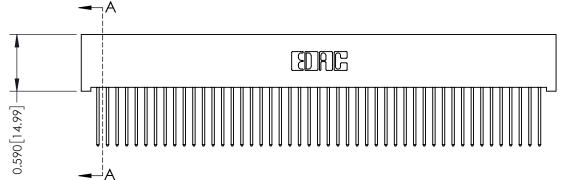

342 / 392 Card Edge Connector Part Number: 342-094-540-201

YOUR CONNECTION TO QUALITY & SERVICE

342 ENG MASTER J.LEE DATE: OCT. 06/09 SHEET 1 OF 3

342 Assembly

THIS IS A C.A.D. GENERATED DRAWING DO NOT MAKE MANUAL REVISIONS TO MASTER. ISSUE NUMBER