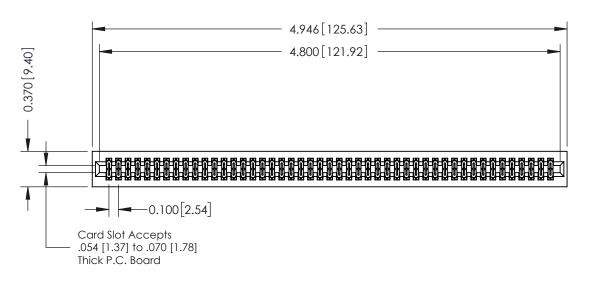

342 / 392 Card Edge Connector Part Number: 342-094-540-201

YOUR CONNECTION TO QUALITY & SERVICE

342 ENG MASTER J.LEE DATE: OCT. 06/09 SHEET 1 OF 3

342 Assembly

THIS IS A C.A.D. GENERATED DRAWING DO NOT MAKE MANUAL REVISIONS TO MASTER. ISSUE NUMBER