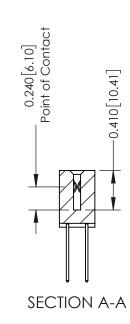

**Mounting Option** 01-No Mounting Lugs **Contact Detail** 

540-Wire Wrap .025 Sq.(0.64 Sq.) - Tail LG=.570(14.48) .100 [2.54] Contact Spacing x .200 [5.08] Row Spacing

**See Accompanying Pages for:** 

- **Contact Bend Details**
- **Mounting Options**

ORIGINAL

1

| 342 / 392 Series Card Edge Connector<br>Contact Bend Detail |                                                                                                                                                                                                  | ACAD REFERENCE NO. 342 ENG MASTER |             |                  |        |
|-------------------------------------------------------------|--------------------------------------------------------------------------------------------------------------------------------------------------------------------------------------------------|-----------------------------------|-------------|------------------|--------|
|                                                             |                                                                                                                                                                                                  | DRAWN:                            | J.LEE       | DATE: OCT. 06/09 |        |
|                                                             |                                                                                                                                                                                                  | CHECKED:                          |             | DATE:            |        |
| TORONTO, ONTARIO                                            | THESE DRAWINGS AND SPECIFICATIONS ARE THE PROPERTY OF EDAC INC. AND SHALL NOT BE REPRODUCED, OR COPIED OR USED AS THE BASIS FOR THE MANUFACTURE OR SALE OF APPARATUS WITHOUT WRITTEN PERMISSION. | SCALE:                            | NTS         | SHEET :          | 2 OF 3 |
|                                                             |                                                                                                                                                                                                  | DRAWING                           | NUMBER      |                  | ISSUE  |
| YOUR CONNECTION TO QUALITY & SERVICE                        |                                                                                                                                                                                                  | 3                                 | 42 Assembly |                  | 1      |