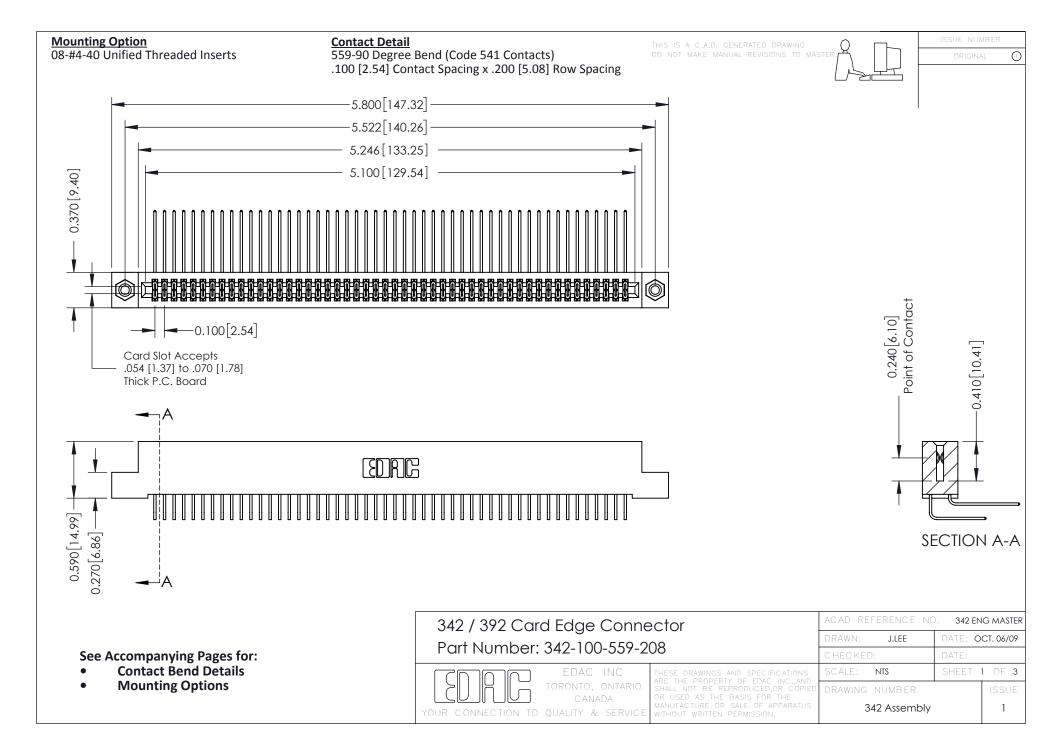

THIS IS A C.A.D. GENERATED DRAWING DO NOT MAKE MANUAL REVISIONS TO MASTER. ISSUE NUMBER

ORIGINAL

1



| 342 / 392 Series Card Edge Connector<br>Contact Bend Detail |                                                                                                                                                                                                  | ACAD REFERENCE NO. 342 ENG MASTER |             |                  |        |
|-------------------------------------------------------------|--------------------------------------------------------------------------------------------------------------------------------------------------------------------------------------------------|-----------------------------------|-------------|------------------|--------|
|