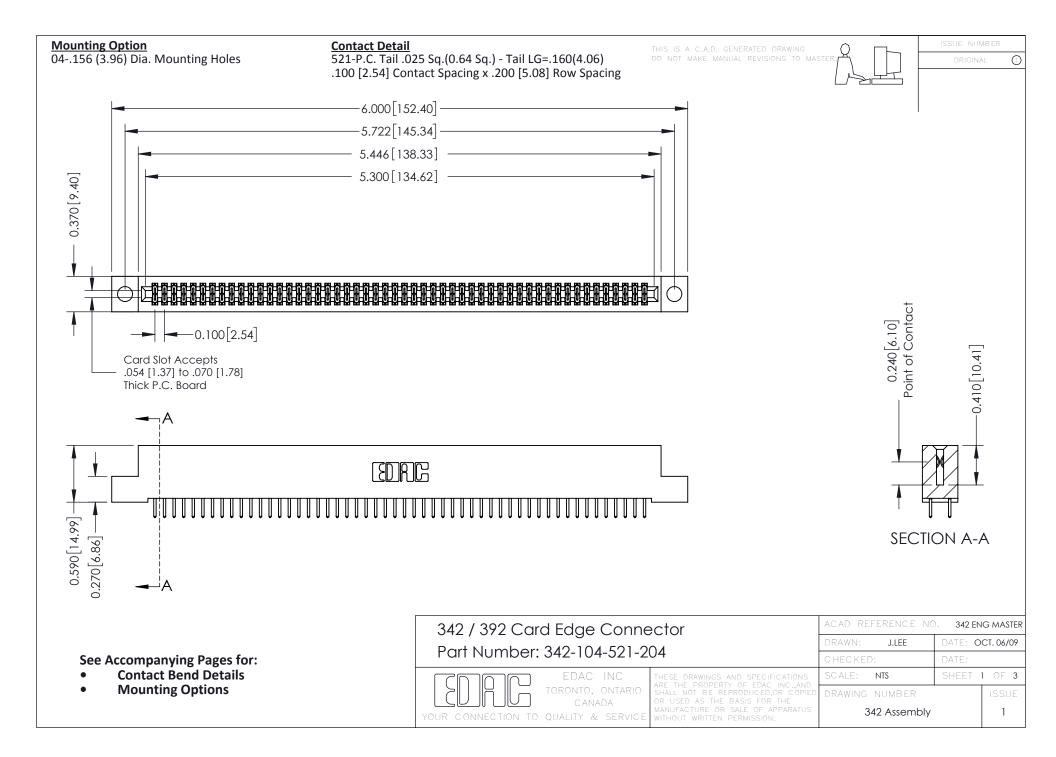

THIS IS A C.A.D. GENERATED DRAWING DO NOT MAKE MANUAL REVISIONS TO MASTER. ISSUE NUMBER

ORIGINAL

1



| 342 / 392 Series Card Edge Connector<br>Contact Bend Detail |                                                                                                                                                                                                  | ACAD REFERENCE NO. 342 ENG MASTER |             |                  |        |
|-------------------------------------------------------------|--------------------------------------------------------------------------------------------------------------------------------------------------------------------------------------------------|-----------------------------------|-------------|------------------|--------|
|