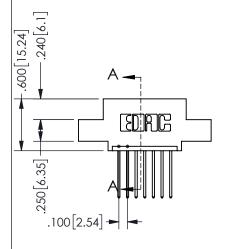

## SECTION A-A

ISSUE NUMBER ORIGINAL

1

**Contact Code 558** 

Contact Code 559

**Contact Code 560** 

INSULATOR MATERIAL: THERMOPLASTIC POLYESTER, UL 94V-0 DAP MATERIAL AVAILABLE UPON REQUEST

CONTACT MATERIAL; COPPER ALLOY CONTACT PLATING: GOLD ON THE MATING AREA, TIN PLATING ON THE CONTACT TAILS, NICKEL UNDERPLATE