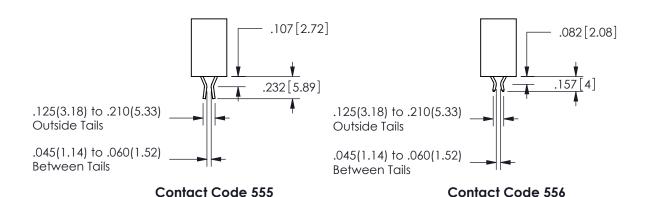

## 345/395 SERIES CARD EDGE CONNECTOR CONTACT CODE 555,556,558,559,560 DIMENSIONS

YOUR CONNECTION TO QUALITY & SERVICE

**EDAC INC** TORONTO, ONTARIO CANADA

THESE DRAWINGS AND SPECIFICATIONS ARE THE PROPERTY OF EDAC INC.,AND SHALL NOT BE REPRODUCED, OR COPIED OR USED AS THE BASIS FOR THE MANUFACTURE OR SALE OF APPARATUS WITHOUT WRITTEN PERMISSION.

## SECTION A-A

ISSUE NUMBER ORIGINAL

1

**Contact Code 558** 

Contact Code 559

**Contact Code 560** 

INSULATOR MATERIAL: THERMOPLASTIC POLYESTER, UL 94V-0 DAP MATERIAL AVAILABLE UPON REQUEST

CONTACT MATERIAL; COPPER ALLOY CONTACT PLATING: GOLD ON THE MATING AREA, TIN PLATING ON THE CONTACT TAILS, NICKEL UNDERPLATE