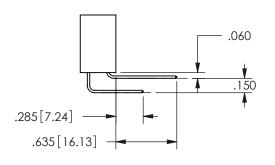

ICE

**EDAC INC** TORONTO, ONTARIO CANADA

THESE DRAWINGS AND SPECIFICATIONS ARE THE PROPERTY OF EDAC INC.,AND SHALL NOT BE REPRODUCED, OR COPIED OR USED AS THE BASIS FOR THE MANUFACTURE OR SALE OF APPARATUS WITHOUT WRITTEN PERMISSION.

| JECTION / (         |     |                  |       |
|---------------------|-----|------------------|-------|
| ACAD REFERENCE NO.  |     | 345-ENG-MASTER   |       |
| DRAWN: R.STA.MONICA |     | DATE:MAY.16/2017 |       |
| CHECKED:            |     | DATE:            |       |
| SCALE:              | NTS | SHEET            | OF 2  |
| DRAWING NUMBER      |     |                  | ISSUE |
| 345-ENG-MASTER      |     |                  | 1     |

.160 4.06 .330[8.38] POINT OF CARD SLOT CONTACT .370 9.4

## SECTION A-A



ISSUE NUMBER ORIGINAL

1









**Contact Code 558** 

Contact Code 559

**Contact Code 560** 

INSULATOR MATERIAL: THERMOPLASTIC POLYESTER, UL 94V-0 DAP MATERIAL AVAILABLE UPON REQUEST

CONTACT MATERIAL; COPPER ALLOY CONTACT PLATING: GOLD ON THE MATING AREA, TIN PLATING ON THE CONTACT TAILS, NICKEL UNDERPLATE

## 345/395 SERIES CARD EDGE CONNECTOR CONTACT CODE 555,556,558,559,560 DIMENSIONS

YOUR CONNECTION TO QUALITY & SERVICE

**EDAC INC** TORONTO, ONTARIO CANADA

THESE DRAWINGS AND SPECIFICATIONS ARE THE PROPERTY OF EDAC INC.,AND SHALL NOT BE REPRODUCED, OR COPIED OR USED AS THE BASIS FOR THE MANUFACTURE OR SALE OF APPARATUS WITHOUT WRITTEN PERMISSION.

|  | ACAD REFERENCE NO.  | 345-ENG-MASTER   |
|--|---------------------|------------------|
|  | DRAWN: R.STA.MONICA | DATE:MAY.16/2017 |
|  | CHECKED: