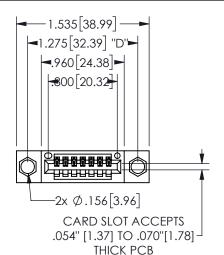

345/395 SERIES CARD EDGE CONNECTOR PART NUMBER: 345-007-540-404

YOUR CONNECTION TO QUALITY & SERVICE

**EDAC INC** TORONTO, ONTARIO CANADA

THESE DRAWINGS AND SPECIFICATIONS ARE THE PROPERTY OF EDAC INC.,AND SHALL NOT BE REPRODUCED, OR COPIED OR USED AS THE BASIS FOR THE MANUFACTURE OR SALE OF APPARATUS WITHOUT WRITTEN PERMISSION.

THIS IS A C.A.D. GENERATED DRAWING DO NOT MAKE MANUAL REVISIONS TO MASTER.

ISSUE NUMBER

ORIGINAL

1

<u>Contact Dimensions:</u>
540-Wire Wrap .025 Sq.(0.64 Sq.) - Tail LG=.560(14.22)
.100 (2.54) Contact Spacing x .200 (5.08) Row Spacing